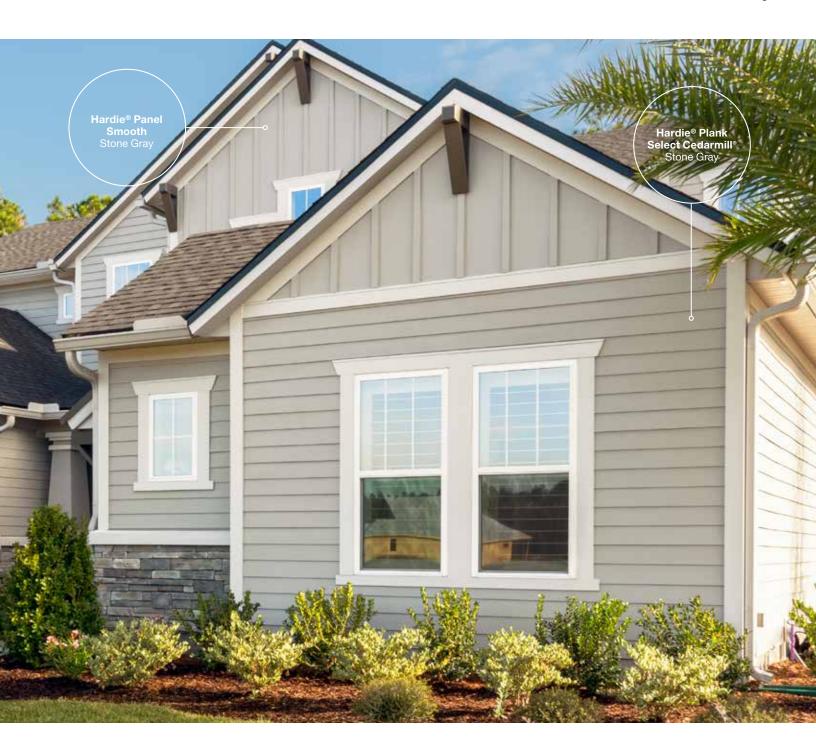

# Hardie® Plank

From Victorians to Colonials, Hardie® Plank is the perfect siding for your style, and has the durability and long-lasting beauty that can transform your home's exterior. With endless gorgeous color and plank pairings available, you'll discover a Hardie® Plank style that transforms your home's aesthetic.

# Hardie® Panel

Hardie® Panel delivers style and substance. When combined with Hardie® Trim Batten, it achieves the rustic board-and-batten look that defines your charming cottage or modern farmhouse. Its crisp, clean lines and ability to pair beautifully with other siding products make Hardie® Panel a smart choice for the home of your dreams.