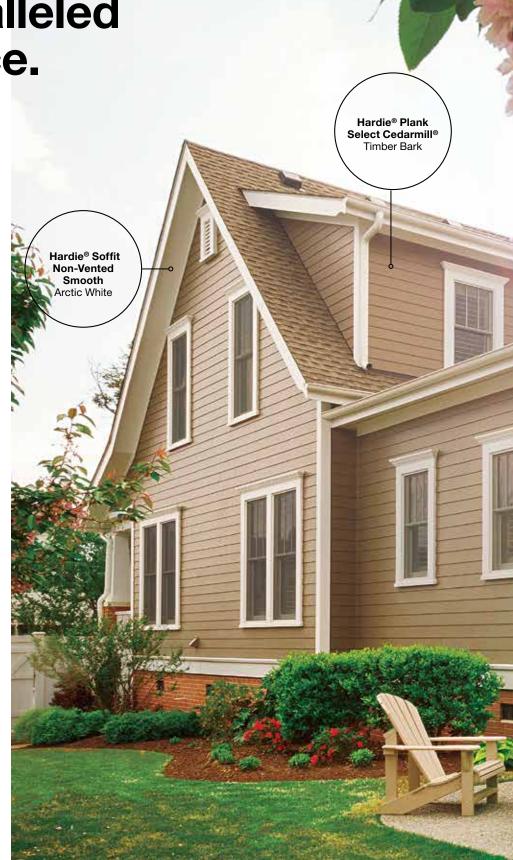

# Hardie® Plank

From Victorians to Colonials, Hardie® Plank is the perfect siding for your style, and has the durability and long-lasting beauty that can transform your home's exterior. With endless gorgeous color and plank pairings available, you'll discover a Hardie® Plank style that transforms your home's aesthetic.

Scan code to view product availability.

Above: **Hardie® Plank** Evening Blue Right: **Hardie® Plank** Naval Blue

Hardie® Plank Countrylane Red

Hardie® Plank Deep Ocean

Classic cedar style in cutting-edge material.