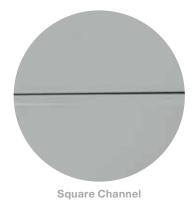

| Square Channel | Thickness 5/8 in |  |
|----------------|------------------|--|
| Width          | 10.25 in         |  |
|                | (9 in exposure)  |  |
| Length         | 12 ft            |  |
| Pcs/Pallet     | 105              |  |
| Prime          | •                |  |