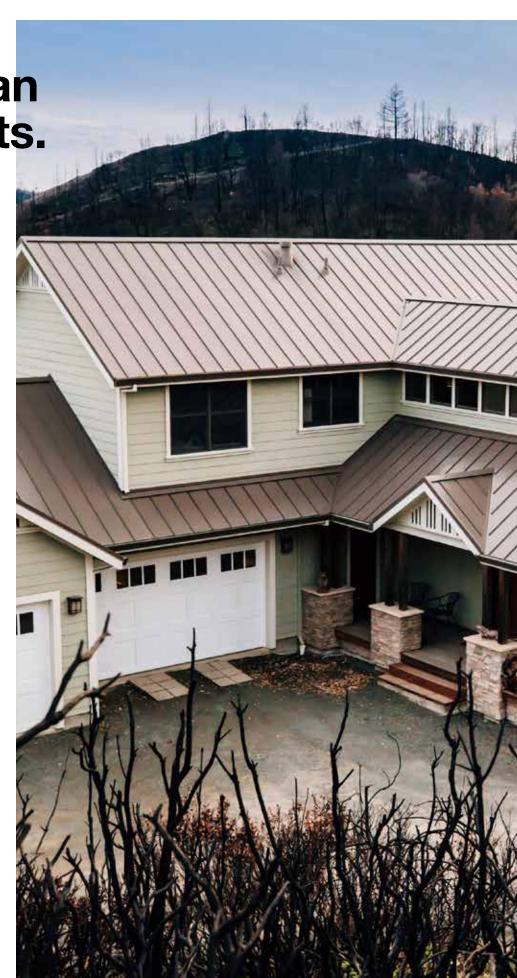

# Fire

A home's exterior is its first line of defense against extreme weather and fire. Prepare your home for the unpredictable with siding that is non-combustible and won't burn.

Listed for use in wildfire-prone
 Wilderness Urban Interface (WUI)
 zones in the western US.

#### **Cal-Fire Compliant**

Fiber Cement Siding

Mother Nature's creatures can wreak havoc on wood siding. It can be pecked by birds or damaged by termites or other pests. Save yourself the maintenance hassle — don't let your home fall prey to these critters.

## **Mother Nature**

Your siding is exposed to Mother Nature all day, every day. You deserve to feel confident that it can hold its own throughout it all — from the changing seasons to even the most extreme weather.

## **Water Resistant**

From rain to ice to snow, Mother Nature's precipitation patterns leave wood exteriors at risk to cracking, swelling and warping. Take shelter from the storm knowing that your exterior is built to withstand water damage and exterior destruction.