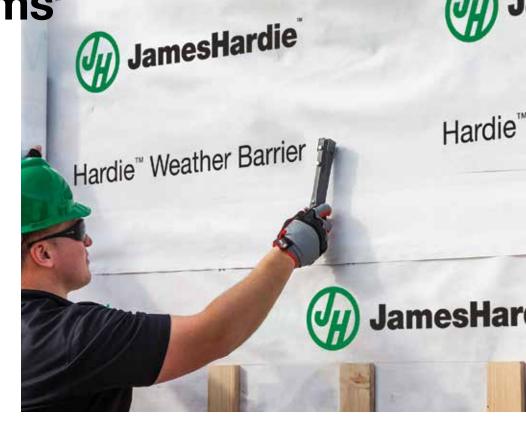

## Hardie<sup>™</sup> Weather Barrier

No exterior cladding can prevent 100% of water intrusion. Your home should have an additional line of defense. Hardie™ Weather Barrier provides a superior balance of water resistance and breathability, keeping the area within the wall drier. This helps prevent moisture accumulation that may lead to mold and mildew growth.

## INSTALLATION ADVANTAGES

- Thicker, more durable material for easier, quicker installation
- Superior tear resistance helps prevent water infiltration
- Can be installed with staples in place of cap nails for cost savings
- Provides a higher level of performance, no matter what type of cladding you specify

Scan code to learn more.