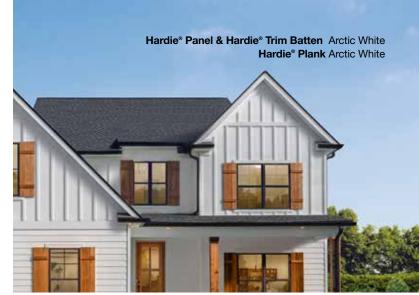

# Hardie® Panel

Hardie® Panel delivers style and substance. When combined with Hardie® Trim Batten, it achieves the rustic board-and-batten look that defines your charming cottage or modern farmhouse. Its crisp, clean lines and ability to pair beautifully with other siding products make Hardie® Panel a smart choice for the home of your dreams.

Scan code to view product availability.

Above: Hardie® Panel & Hardie® Trim Batten Blue River
Right: Hardie® Panel & Hardie® Trim Batten Timber Bark;
Hardie® Trim Khaki Brown

Hardie® Panel Stucco

Hardie® Panel & Hardie® Trim Batten Arctic White