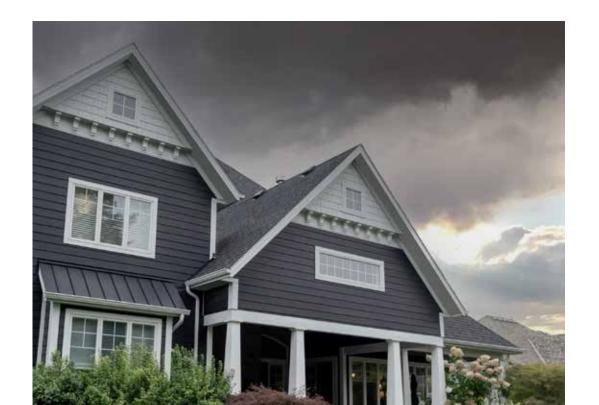

# Durability you can trust.

Tougher than the elements.

## **Mother Nature**

Your siding is exposed to Mother Nature all day, every day. You deserve to feel confident that it can hold its own throughout it all — from the changing seasons to even the most extreme weather.

## **Water Resistant**

From rain to ice to snow, Mother Nature's precipitation patterns leave wood exteriors at risk to cracking, swelling and warping. Take shelter from the storm knowing that your exterior is built to withstand water damage and exterior destruction.