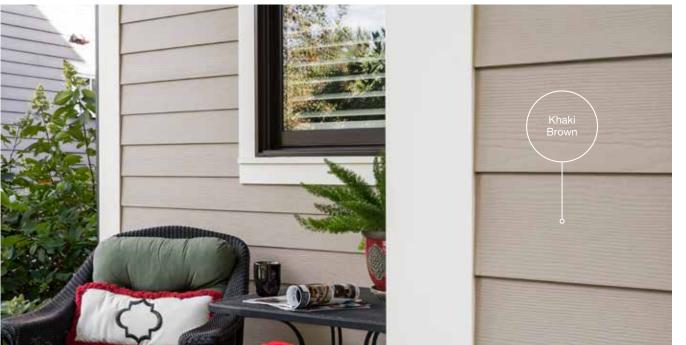

# Hardie® Panel

Hardie® Panel delivers style and substance. When combined with Hardie® Trim Batten, it achieves the rustic board-and-batten look that defines your charming cottage or modern farmhouse. Its crisp, clean lines and ability to pair beautifully with other siding products make Hardie® Panel a smart choice for the home of your dreams.

Scan code to view product availability.

Above: Hardie® Panel & Hardie® Trim Batten Blue River
Right: Hardie® Panel & Hardie® Trim Batten Timber Bark;
Hardie® Trim Khaki Brown

Hardie® Panel Stucco

Hardie® Panel & Hardie® Trim Batten Arctic White