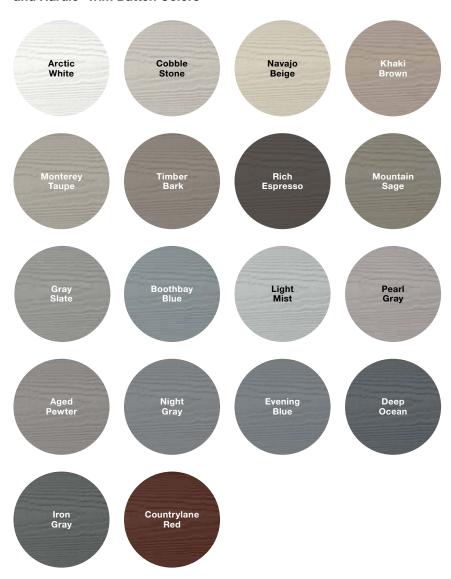

#### Hardie® Plank, Hardie® Panel, Hardie® Shingle and Hardie® Trim Batten Colors

Scan code to view product availability.

#### Hardie® Trim Colors

#### Hardie® Soffit Colors

White

Colors shown are as accurate as printing methods will permit. Please see actual product sample for true color. Product offering differs per region, please scan QR code or visit **jameshardie.com** to view your area's offering.