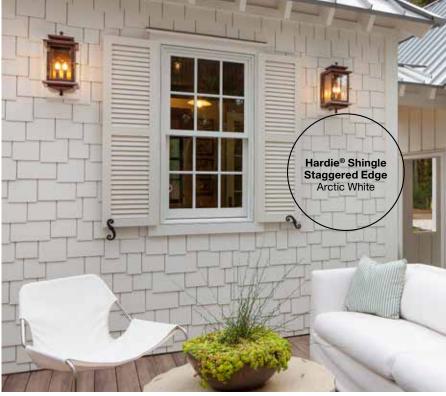

# Hardie<sup>®</sup> Shingle

Restore the look of your grand Cape Cod home or add distinction to your handsome bungalow. Hardie® Shingle embodies the enchanting look of cedar shingles with lower maintenance. You can create your perfect exterior style using Hardie® Shingle around your entire home, or place it in accent areas for an added boost of charm you'll love.

Better than the real thing, Hardie® Shingle resists rotting, curling, warping and splitting.

Scan code to view product availability.

Hardie® Shingle Eden Green

Designed for versatility and beautiful performance.