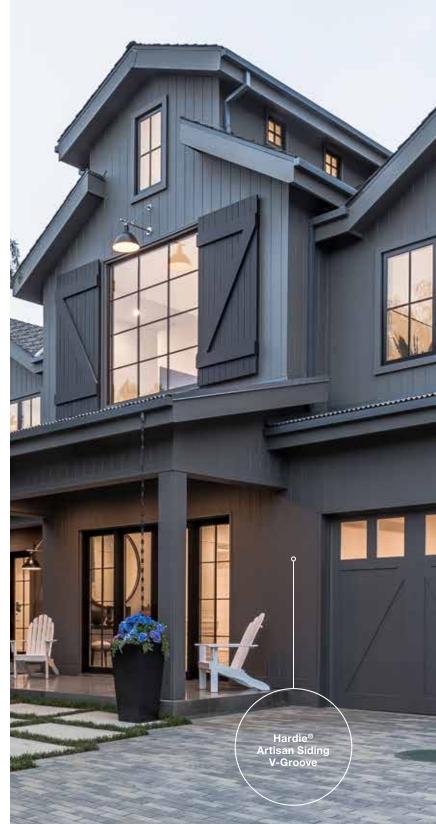

# Hardie® Artisan Siding

Offering gorgeous, deep shadow lines and extra thick boards, Hardie® Artisan siding will set your home apart. The 5/8-inch thickness and unique features of Hardie® Artisan siding provide precise fit and finish as well as the freedom to miter corners for attractive, streamlined styling.

#### TONGUE & GROOVE SYSTEM

Hardie® Artisan siding flat wall profiles have a tongue & groove system that helps enable faster, cleaner installation. Orient vertically, horizontally or use as soffit.

#### MITERED CORNERS

Add sophistication to your design with mitered corners that can be crafted on-site with any Hardie® Artisan profile.

Tongue & Groove System

Mitered Corners