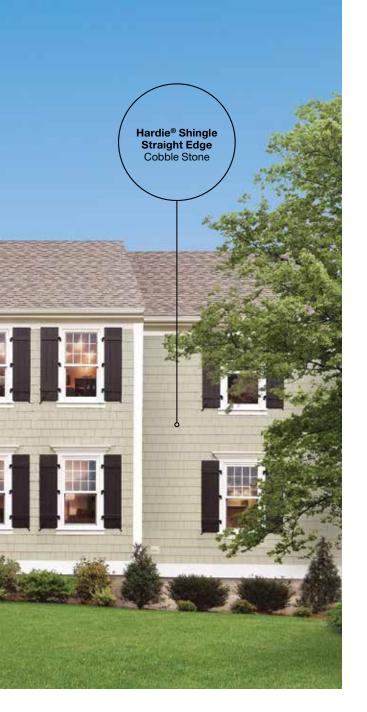

# Hardie<sup>®</sup> Shingle

Restore the look of your grand Cape Cod home or add distinction to your handsome bungalow. Hardie® Shingle embodies the enchanting look of cedar shingles with lower maintenance. You can create your perfect exterior style using Hardie® Shingle around your entire home, or place it in accent areas for an added boost of charm you'll love.

Better than the real thing, Hardie® Shingle resists rotting, curling, warping and splitting.

Scan code to view product availability.

Hardie® Shingle Eden Green

Designed for versatility and beautiful performance.