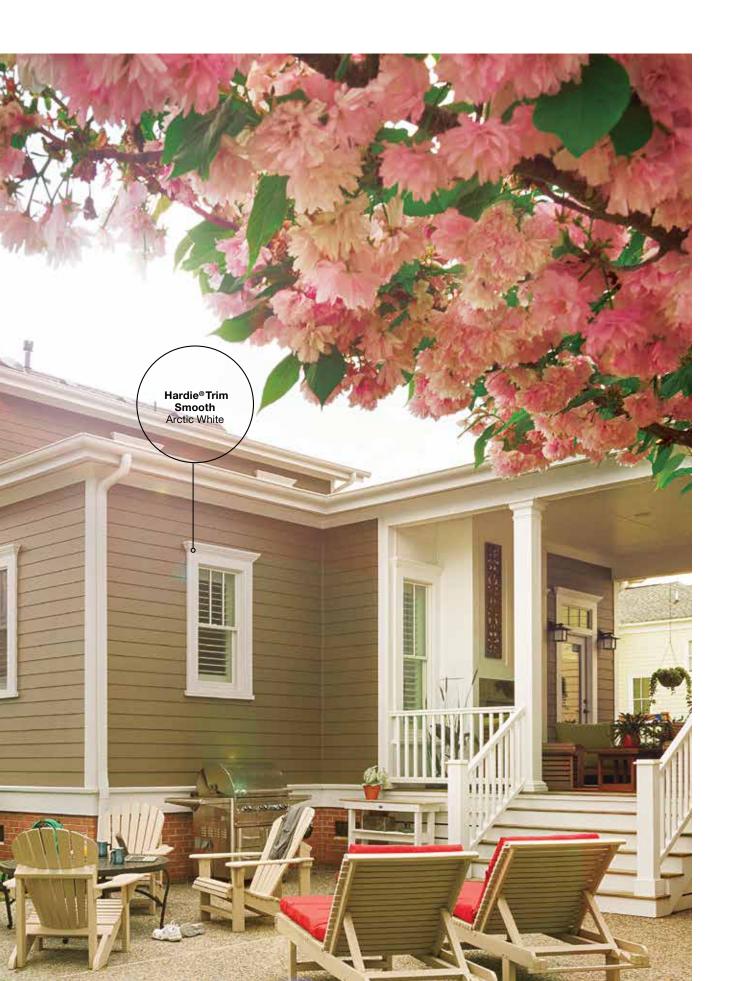

# Hardie® Trim

Hardie® Trim boards provide design flexibility for columns, friezes, doors, windows and other accent areas. With a longer and stronger lifespan than wood, Hardie® Trim is the perfect option for a long-lasting home. Hardie® Trim is a low-maintenance and durable accent for your exterior.

Scan code to view product availability.