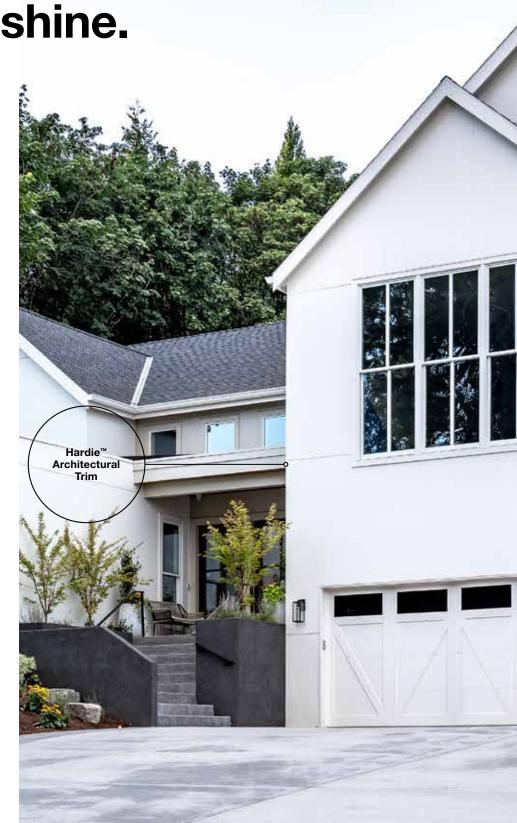

# Hardie<sup>™</sup> Architectural Trim

New looks with new metal trim options to match. As part of the Hardie™ Architectural Collection, Hardie™ Architectural Trim offer a variety of benefits in helping you achieve a seamless, lasting look for your exterior:

- Slim profiles complement panel sizes and deliver clean architectural lines
- Multiple aesthetic options that enable endless design possibilities
- Delivers long-lasting beauty and stands up to the elements
- Integrated solution of panels and metal trims designed for better water management
- Easy to cut and install