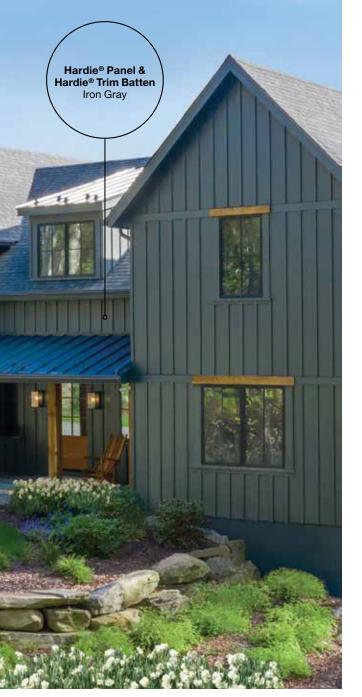

# Hardie® Panel

Hardie® Panel delivers style and substance. When combined with Hardie® Trim Batten, it achieves the rustic board-and-batten look that defines your charming cottage or modern farmhouse. Its crisp, clean lines and ability to pair beautifully with other siding products make Hardie® Panel a smart choice for the home of your dreams.

Scan code to view product availability.

Above: Hardie® Panel & Hardie® Trim Batten Blue River
Right: Hardie® Panel & Hardie® Trim Batten Timber Bark;
Hardie® Trim Khaki Brown

Hardie® Panel Stucco

Hardie® Panel & Hardie® Trim Batten Arctic White