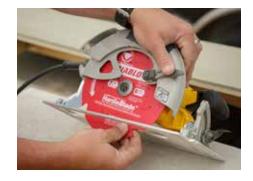

## Hardie<sup>™</sup> Blade Saw Blades

Manufactured by Diablo, the Hardie™ Blade saw blade is designed specifically to cut fiber cement products and is the only saw blade James Hardie recommends. The blade creates clean, precise cuts while helping to reduce the amount of airborne dust produced.