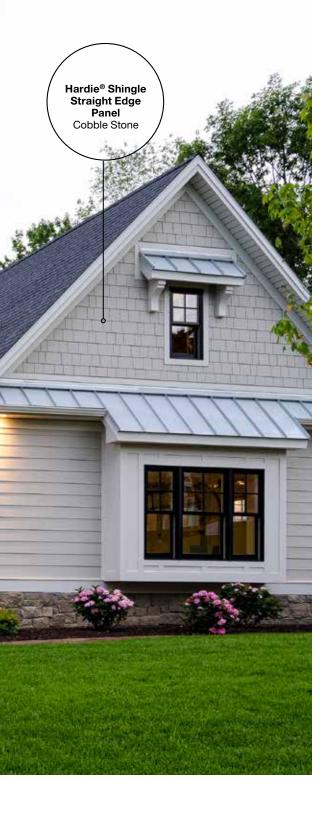

# Hardie<sup>®</sup> Shingle

Restore the look of your grand Cape Cod home or add distinction to your handsome bungalow. Hardie® Shingle embodies the enchanting look of cedar shingles with lower maintenance. You can create your perfect exterior style using Hardie® Shingle around your entire home, or place it in accent areas for an added boost of charm you'll love.

Better than the real thing, Hardie® Shingle resists rotting, curling, warping and splitting.

Scan code to view product availability.

Hardie® Shingle Eden Green

Designed for versatility and beautiful performance.