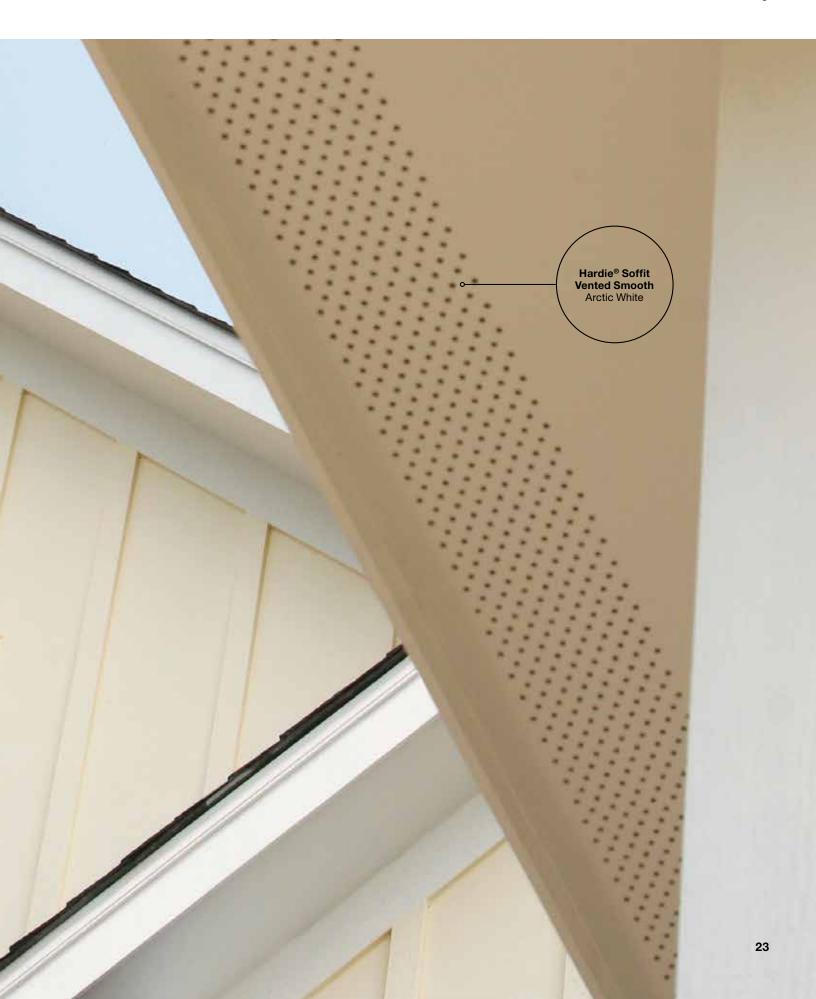

## Hardie® Soffit

A home is only as strong as its most vulnerable areas. With Hardie® Soffit panel, you can live confidently, knowing that every gap between eaves and exterior walls is reinforced to provide trusted protection. These panels complete your look and help protect it from moisture and pests.

Scan code to view product availability.