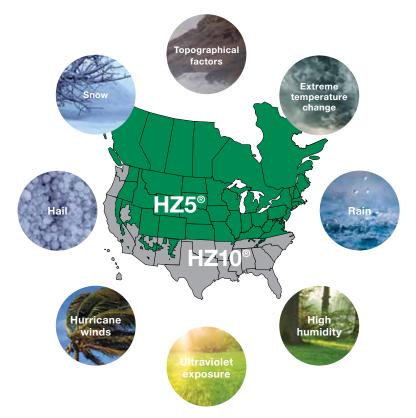

## Hardie<sup>™</sup> Zone System

Only Hardie® fiber cement exterior products are Engineered for Climate®, designed specifically with your climate zone in mind for optimal performance. In the northern USA and Canada, HZ5® products resist shrinking, swelling and cracking even after years of wet or freezing conditions. HZ10® products help protect homes from hot, humid conditions, blistering sun and more.