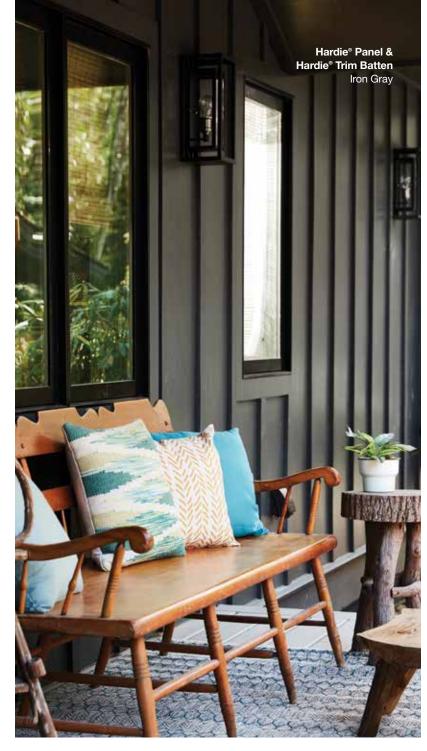

# Hardie® Panel

Hardie® Panel delivers style and substance. When combined with Hardie® Trim Batten, it achieves the rustic board-and-batten look that defines your charming cottage or modern farmhouse. Its crisp, clean lines and ability to pair beautifully with other siding products make Hardie® Panel a smart choice for the home of your dreams.

Scan code to view product availability.

Above: Hardie® Panel & Hardie® Trim Batten Blue River
Right: Hardie® Panel & Hardie® Trim Batten Timber Bark;
Hardie® Trim Khaki Brown

Hardie® Panel Stucco

Hardie® Panel & Hardie® Trim Batten Arctic White