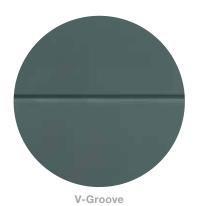

| V-Groove   | Thickness 5/8 in           |  |  |
|------------|----------------------------|--|--|
| Width      | 8.25 in<br>(7 in exposure) |  |  |
| Length     | 12 ft                      |  |  |
| Pcs/Pallet | 126                        |  |  |
| Prime      | •                          |  |  |