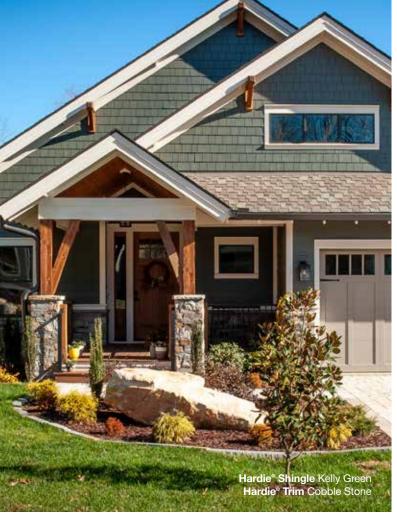

# Hardie<sup>®</sup> Shingle

Restore the look of your grand Cape Cod home or add distinction to your handsome bungalow. Hardie® Shingle embodies the enchanting look of cedar shingles with lower maintenance. You can create your perfect exterior style using Hardie® Shingle around your entire home, or place it in accent areas for an added boost of charm you'll love.

Better than the real thing, Hardie® Shingle resists rotting, curling, warping and splitting.

Scan code to view product availability.

Hardie® Shingle Eden Green

Designed for versatility and beautiful performance.