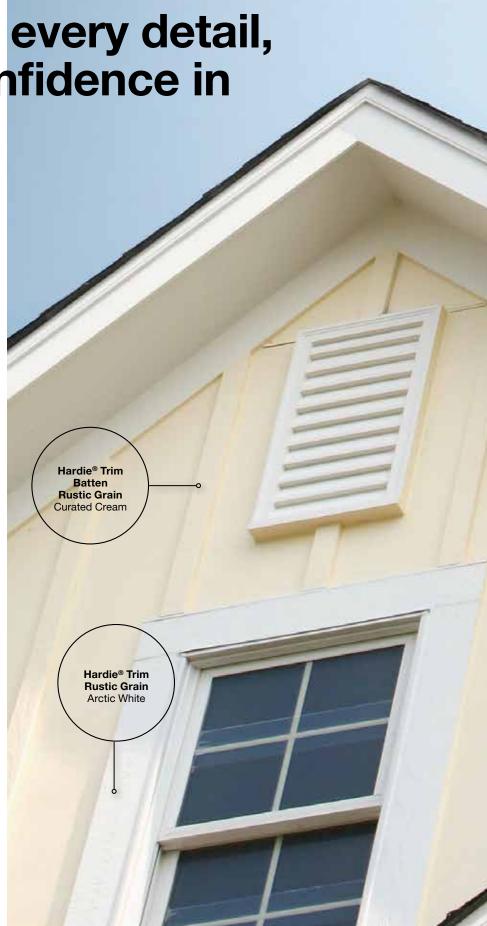

Protection in every detail, complete confidence in every area.

# Hardie® Trim

Hardie® Trim boards provide design flexibility for columns, friezes, doors, windows and other accent areas. With a longer and stronger lifespan than wood, Hardie® Trim is the perfect option for a long-lasting home. Hardie® Trim is a low-maintenance and durable accent for your exterior.

## Hardie® Soffit

A home is only as strong as its most vulnerable areas. With Hardie® Soffit panel, you can live confidently, knowing that every gap between eaves and exterior walls is reinforced to provide trusted protection. These panels complete your look and help protect it from moisture and pests.