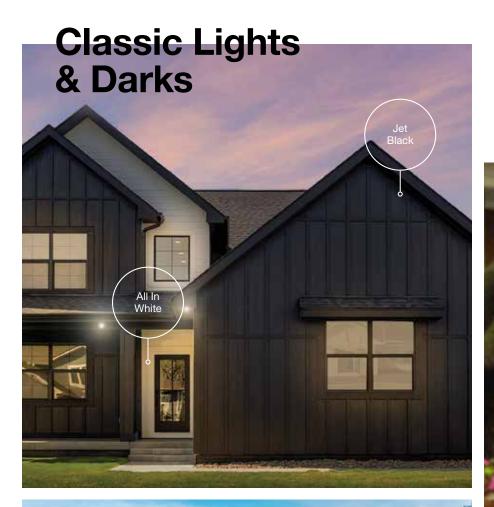

#### Modern

Whether you crave clean lines and sleek profiles or bold hues, you'll find the perfect colors and styles to add a modern flair to your home that will be sure to make a lasting statement in your neighborhood.

### **Transitional**

Transitional styles beautifully combine contemporary and traditional elements to create a design style that stands out. Mix your favorite profiles and colors to create a fresh look you'll love for years.

## **Traditional**

Traditional homes offer timeless beauty that never goes out of style. Achieve the perfect balance between your home's character and your personal style with a variety of colors and products that add undeniable charm.