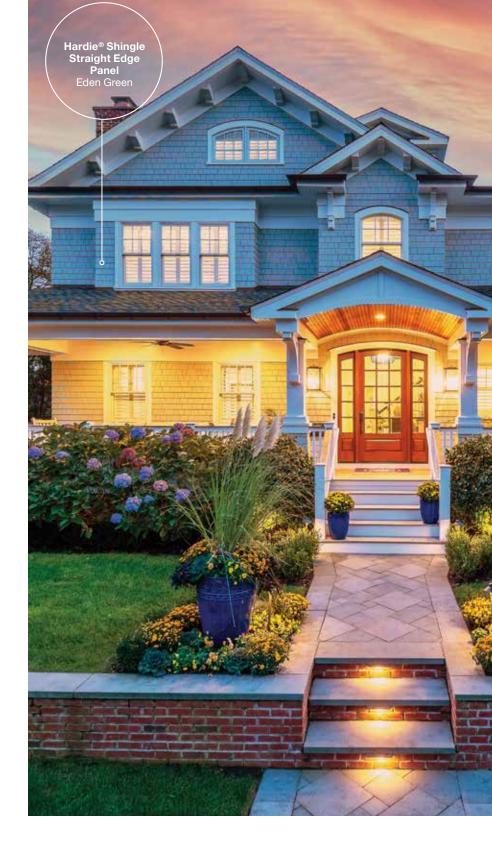

# Hardie<sup>®</sup> Shingle

Restore the look of your grand Cape Cod home or add distinction to your handsome bungalow. Hardie® Shingle embodies the enchanting look of cedar shingles with lower maintenance. You can create your perfect exterior style using Hardie® Shingle around your entire home, or place it in accent areas for an added boost of charm you'll love.

Better than the real thing, Hardie® Shingle resists rotting, curling, warping and splitting.

Scan code to view product availability.

Hardie® Shingle Eden Green

Designed for versatility and beautiful performance.