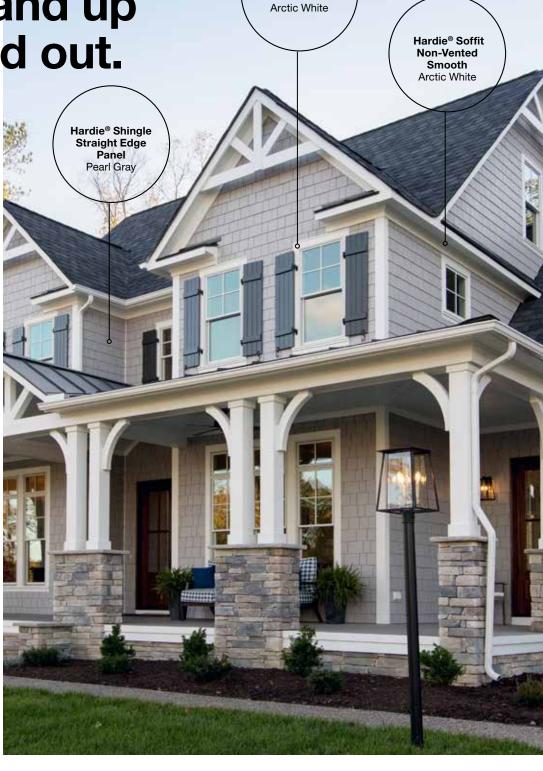

# Hardie® Plank

From Victorians to Colonials, Hardie® Plank is the perfect siding for your style, and has the durability and long-lasting beauty that can transform your home's exterior. With endless gorgeous color and plank pairings available, you'll discover a Hardie® Plank style that transforms your home's aesthetic.

Scan code to view product availability.

Above: **Hardie® Plank** Evening Blue Right: **Hardie® Plank** Naval Blue

Hardie® Plank Countrylane Red

Hardie® Plank Deep Ocean

Classic cedar style in cutting-edge material.

# Hardie<sup>®</sup> Shingle

Restore the look of your grand Cape Cod home or add distinction to your handsome bungalow. Hardie® Shingle embodies the enchanting look of cedar shingles with lower maintenance. You can create your perfect exterior style using Hardie® Shingle around your entire home, or place it in accent areas for an added boost of charm you'll love.

Better than the real thing, Hardie® Shingle resists rotting, curling, warping and splitting.

Scan code to view product availability.

Hardie® Shingle Eden Green

Designed for versatility and beautiful performance.

# Hardie® Panel

Hardie® Panel delivers style and substance. When combined with Hardie® Trim Batten, it achieves the rustic board-and-batten look that defines your charming cottage or modern farmhouse. Its crisp, clean lines and ability to pair beautifully with other siding products make Hardie® Panel a smart choice for the home of your dreams.

Scan code to view product availability.

Above: Hardie® Panel & Hardie® Trim Batten Blue River
Right: Hardie® Panel & Hardie® Trim Batten Timber Bark;
Hardie® Trim Khaki Brown

Hardie® Panel Stucco

Hardie® Panel & Hardie® Trim Batten Arctic White

# Hardie® Trim

Hardie® Trim boards provide design flexibility for columns, friezes, doors, windows and other accent areas. With a longer and stronger lifespan than wood, Hardie® Trim is the perfect option for a long-lasting home. Hardie® Trim is a low-maintenance and durable accent for your exterior.

Scan code to view product availability.

## Hardie® Soffit

A home is only as strong as its most vulnerable areas. With Hardie® Soffit panel, you can live confidently, knowing that every gap between eaves and exterior walls is reinforced to provide trusted protection. These panels complete your look and help protect it from moisture and pests.