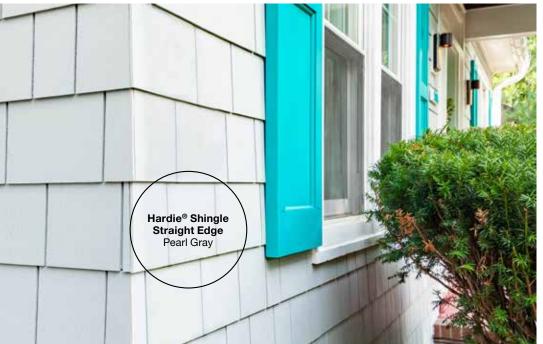

# Hardie<sup>®</sup> Shingle

Restore the look of your grand Cape Cod home or add distinction to your handsome bungalow. Hardie® Shingle embodies the enchanting look of cedar shingles with lower maintenance. You can create your perfect exterior style using Hardie® Shingle around your entire home, or place it in accent areas for an added boost of charm you'll love.

Better than the real thing, Hardie® Shingle resists rotting, curling, warping and splitting.

Scan code to view product availability.

Hardie® Shingle Eden Green

Designed for versatility and beautiful performance.