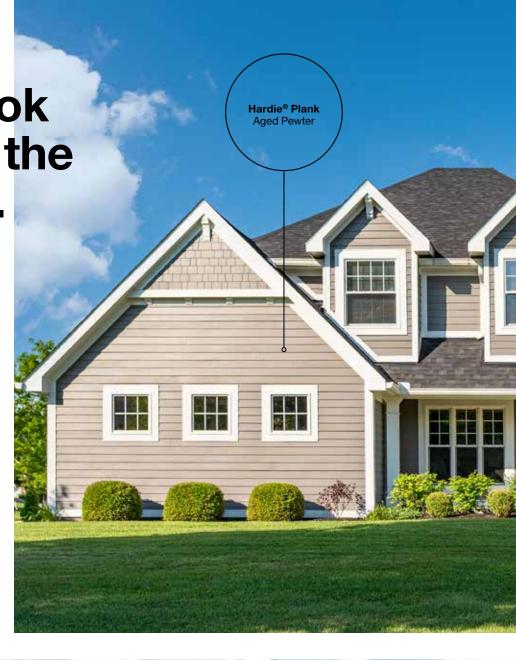

# Hardie® Plank

From Victorians to Colonials, Hardie® Plank is the perfect siding for your style, and has the durability and long-lasting beauty that can transform your home's exterior. With endless gorgeous color and plank pairings available, you'll discover a Hardie® Plank style that transforms your home's aesthetic.

Scan code to view product availability.

Above: **Hardie® Plank** Evening Blue Right: **Hardie® Plank** Naval Blue

Hardie® Plank Countrylane Red

Hardie® Plank Deep Ocean

Classic cedar style in cutting-edge material.