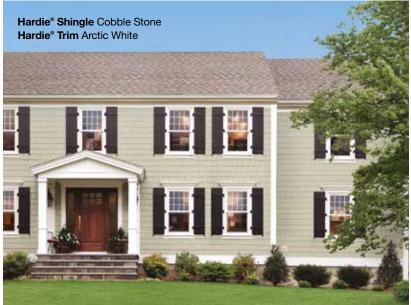

# Hardie<sup>®</sup> Shingle

Restore the look of your grand Cape Cod home or add distinction to your handsome bungalow. Hardie® Shingle embodies the enchanting look of cedar shingles with lower maintenance. You can create your perfect exterior style using Hardie® Shingle around your entire home, or place it in accent areas for an added boost of charm you'll love.

Better than the real thing, Hardie® Shingle resists rotting, curling, warping and splitting.

Scan code to view product availability.

Hardie® Shingle Eden Green

Designed for versatility and beautiful performance.