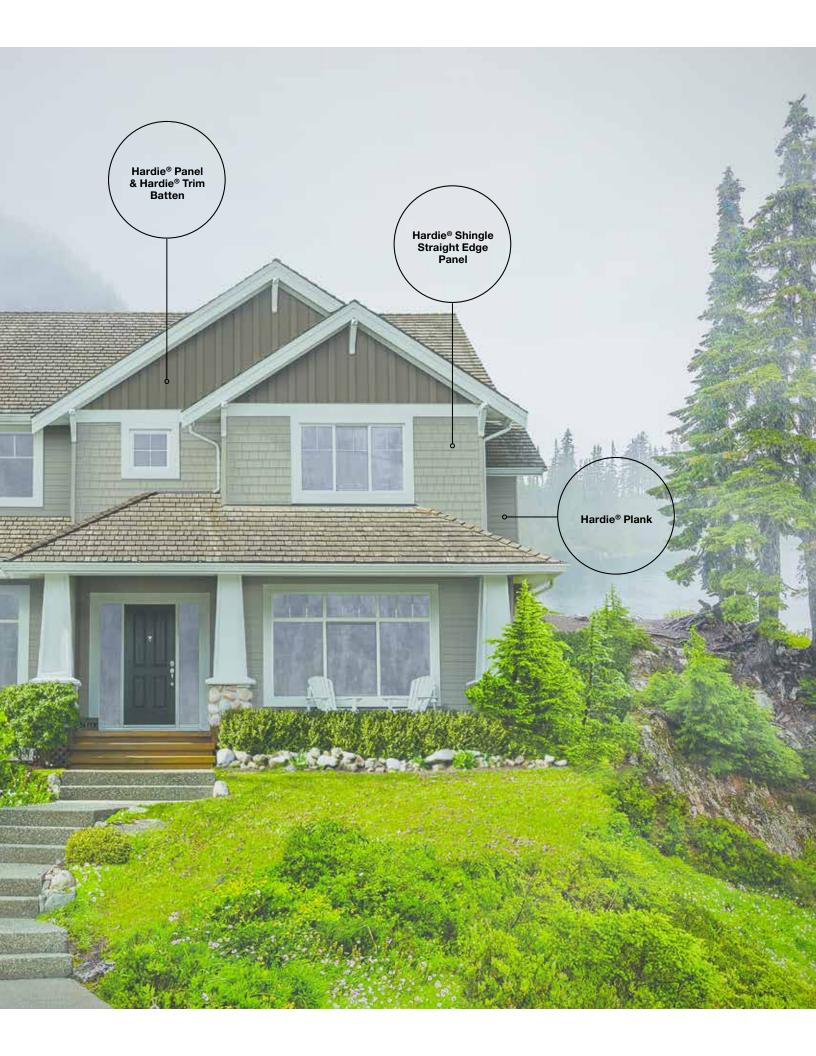

#### STYLES

find your perfect mix of exterior products

HARDIE® PANEL & HARDIE® TRIM BATTEN

HARDIE® SHINGLE

HARDIE® PLANK

HARDIE® TRIM

HARDIE® SOFFIT

For more detailed product size and availability information, visit jameshardie.com/magnolia.

# Hardie® Plank

From Victorians to Colonials, Hardie® Plank is the perfect siding for your style, and has the durability and long-lasting beauty that can transform your home's exterior. With endless gorgeous color and plank pairings available, you'll discover a Hardie® Plank style that transforms your home's aesthetic.

# Hardie<sup>®</sup> Shingle

Restore the look of your grand Cape Cod home or add distinction to your handsome bungalow. Hardie® Shingle embodies the enchanting look of cedar shingles with lower maintenance. You can create your perfect exterior style using Hardie® Shingle around your entire home, or place it in accent areas for an added boost of charm you'll love.

# Hardie® Panel

Hardie® Panel delivers style and substance. When combined with Hardie® Trim Batten, it achieves the rustic board-and-batten look that defines your charming cottage or modern farmhouse. Its crisp, clean lines and ability to pair beautifully with other siding products make Hardie® Panel a smart choice for the home of your dreams.