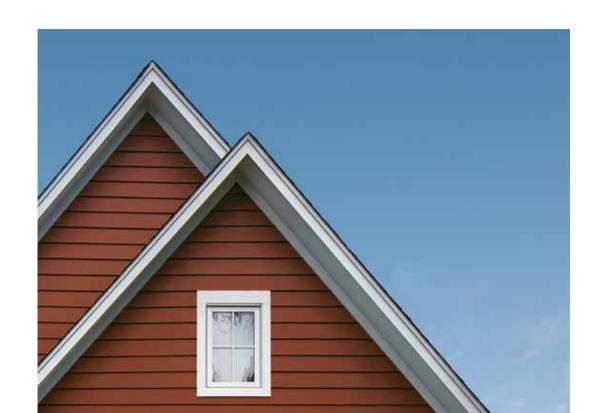

# Hardie® Plank

From Victorians to Colonials, Hardie® Plank is the perfect siding for your style, and has the durability and long-lasting beauty that can transform your home's exterior. With endless gorgeous color and plank pairings available, you'll discover a Hardie® Plank style that transforms your home's aesthetic.

Scan code to view product availability.

Above: **Hardie® Plank** Evening Blue Right: **Hardie® Plank** Naval Blue

Hardie® Plank Countrylane Red

Hardie® Plank Deep Ocean

Classic cedar style in cutting-edge material.