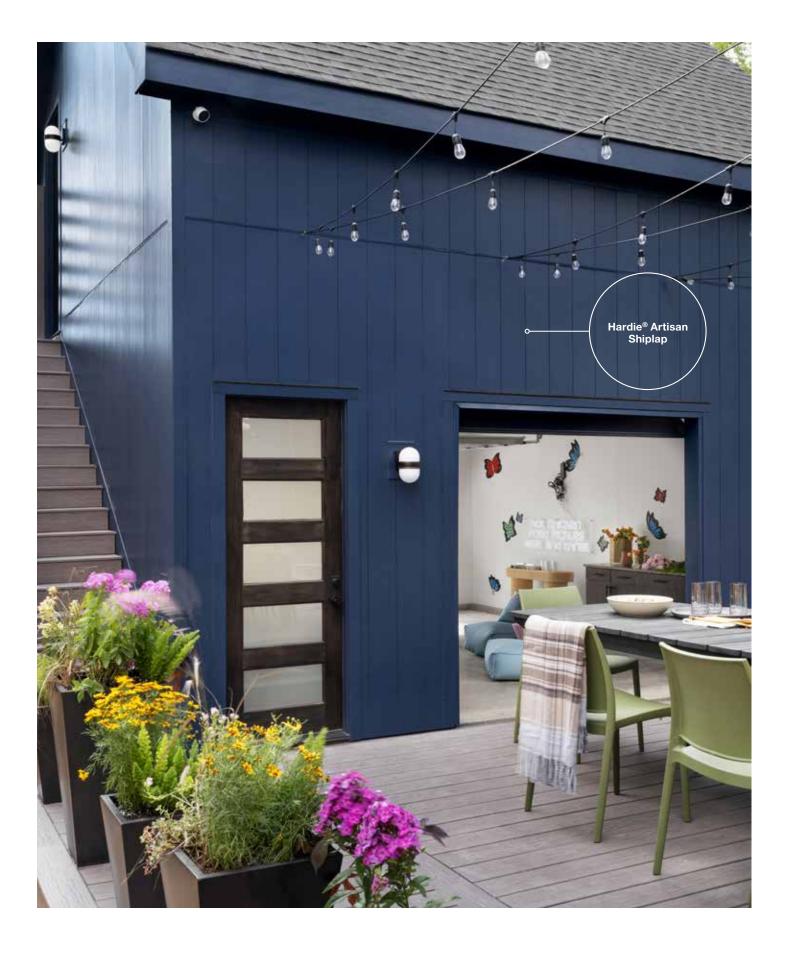

# Hardie® Artisan Siding

Offering gorgeous, deep shadow lines and extra thick boards, Hardie® Artisan siding will set your home apart. The 5/8-inch thickness and unique features of Hardie® Artisan siding provide precise fit and finish as well as the freedom to miter corners for attractive, streamlined styling.

# Hardie® Artisan Siding

| Shiplap    | Thickness 5/8 in |  |  |
|------------|------------------|--|--|
| Width      | 10.25 in         |  |  |
|            | (9 in exposure)  |  |  |
| Length     | 12 ft            |  |  |
| Pcs/Pallet | 105              |  |  |
| Prime      | •                |  |  |