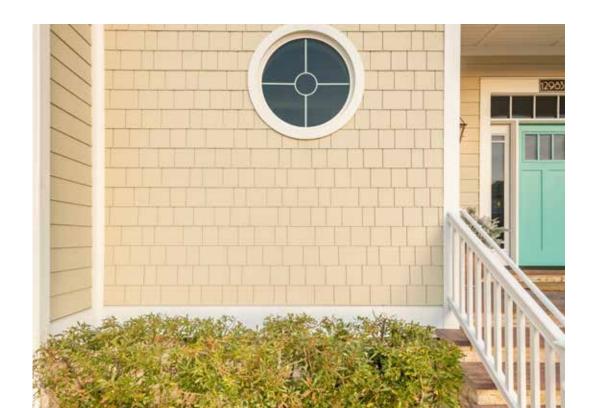

# Hardie<sup>®</sup> Shingle

Restore the look of your grand Cape Cod home or add distinction to your handsome bungalow. Hardie® Shingle embodies the enchanting look of cedar shingles with lower maintenance. You can create your perfect exterior style using Hardie® Shingle around your entire home, or place it in accent areas for an added boost of charm you'll love.

Better than the real thing, Hardie® Shingle resists rotting, curling, warping and splitting.

Scan code to view product availability.

Hardie® Shingle Eden Green

Designed for versatility and beautiful performance.