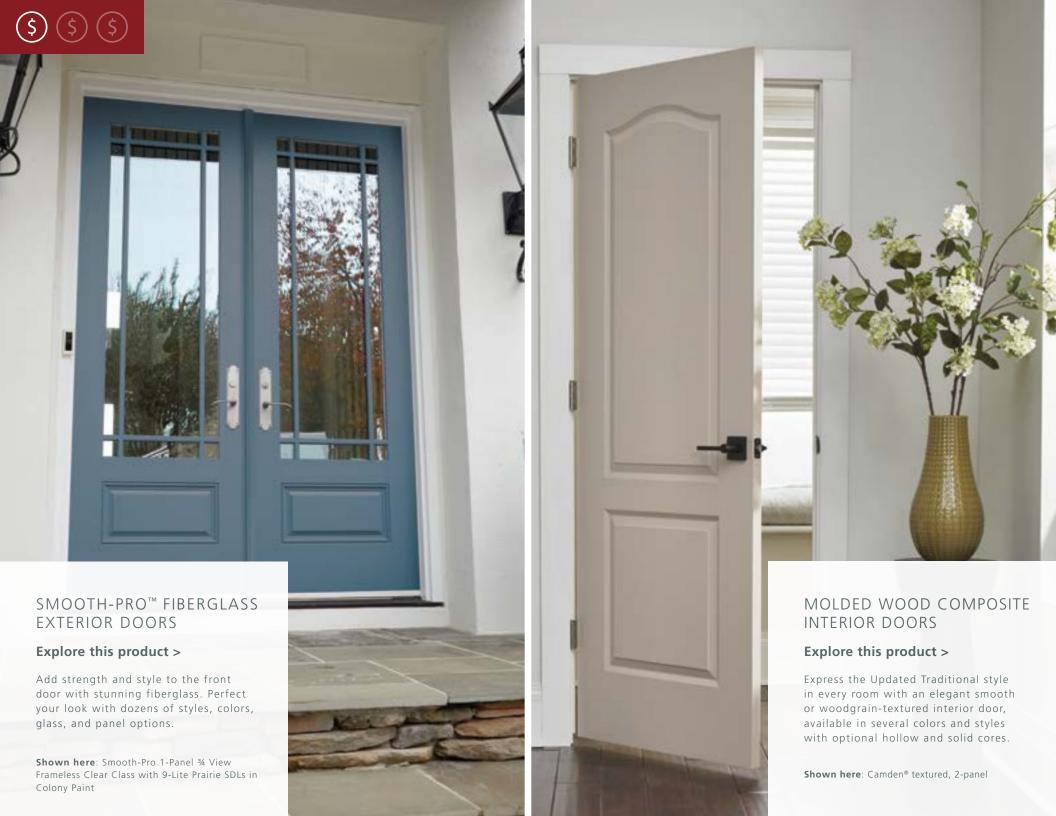

#### SMOOTH-PRO™ FIBERGLASS EXTERIOR DOORS

- High-definition panels and wide profiles
- Pair classic grille patterns with modern finishes and panel configurations
- Material resists warps, dents, and rust

#### MOLDED WOOD COMPOSITE INTERIOR DOORS

- Available with woodgrain-textured surfaces for the look of real wood
- Classic and modern panel styles to match any Updated Traditional style design
- Optional ProCore™ solid core door to reduce sound transmission