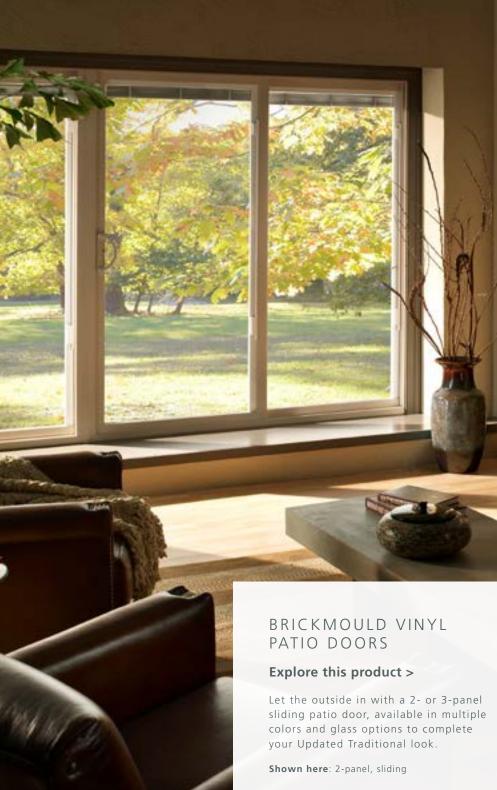

#### BRICKMOULD VINYL PATIO DOORS

- Available with up to three panels for more light
- Traditional grille patterns to honor classic architecture styles
- Standard integral brickmould and nailing fin creates a J-channel for easy installation and a streamlined appearance

# BRICKMOULD VINYL PATIO DOORS

- · Available with up to three panels for
- Traditional grille patterns to honor classic architecture styles
- · Standard integral brickmould and nailing fin creates a J-channel for easy installation and a streamlined appearance