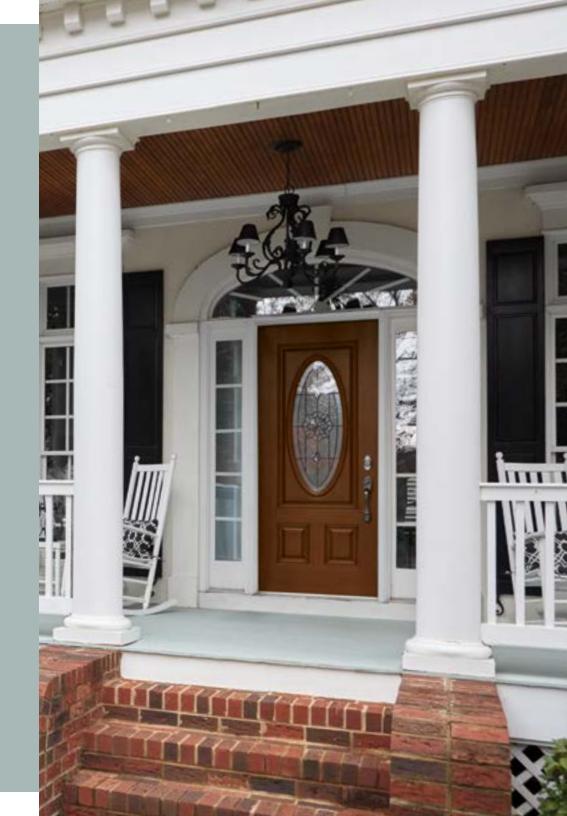

#### SMOOTH-PRO™ FIBERGLASS EXTERIOR DOORS

- High-definition panels and wide profiles
- Pair classic grille patterns with modern finishes and panel configurations
- Material resists warps, dents, and rust

# SMOOTH-PRO™ FIBERGLASS EXTERIOR DOORS

- High-definition panels and wide profiles
- Pair classic grille patterns with modern finishes and panel configurations
- · Material resists warps, dents, and rust