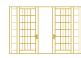

#### BRICKMOULD VINYL PATIO DOORS

- Available with up to three panels for more light
- Traditional grille patterns to honor classic architecture styles
- Standard integral brickmould and nailing fin creates a J-channel for easy installation and a streamlined appearance

# BRICKMOULD VINYL PATIO DOORS

- · Available with up to three panels for
- Traditional grille patterns to honor classic architecture styles
- · Standard integral brickmould and nailing fin creates a J-channel for easy installation and a streamlined appearance