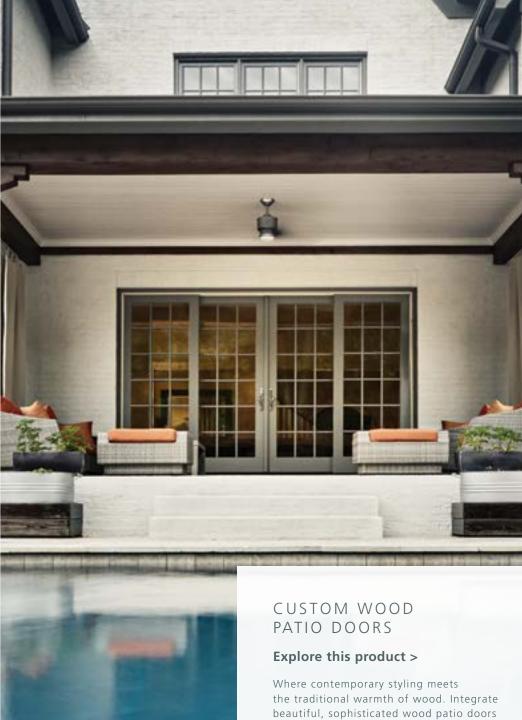

#### CUSTOM WOOD PATIO DOORS

- Grille patterns and profiles that honor classic and contemporary styles
- Classic and enduring French doors to slim and smooth sliding doors
- Available with AuraLast® pine to protect against termites, wood rot, and water damage

into your Updated Traditional home.

Shown here: 4-panel, 18-lite sliding