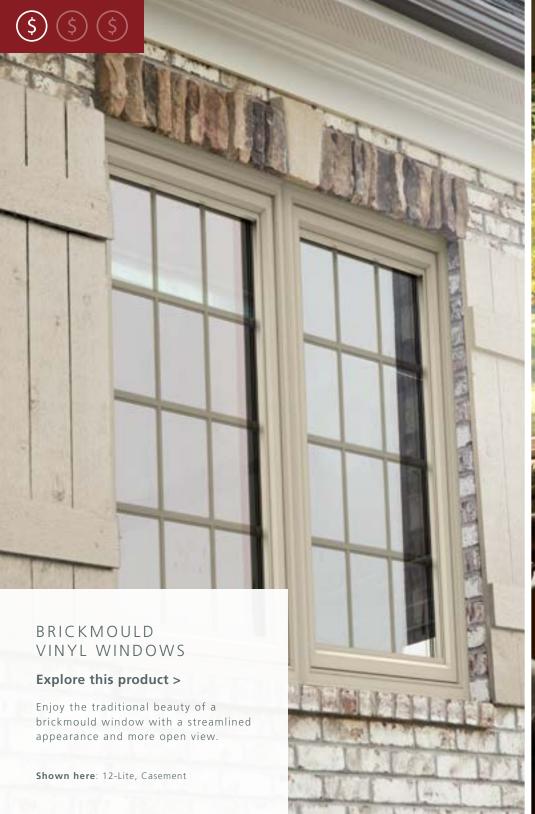

#### BRICKMOULD VINYL WINDOWS

- Traditional wood look with the simplified maintenance of vinyl
- Features a wider decorative trim and divided lites that honor traditional architecture
- Available with FiniShield<sup>™</sup> in bold, on-trend colors