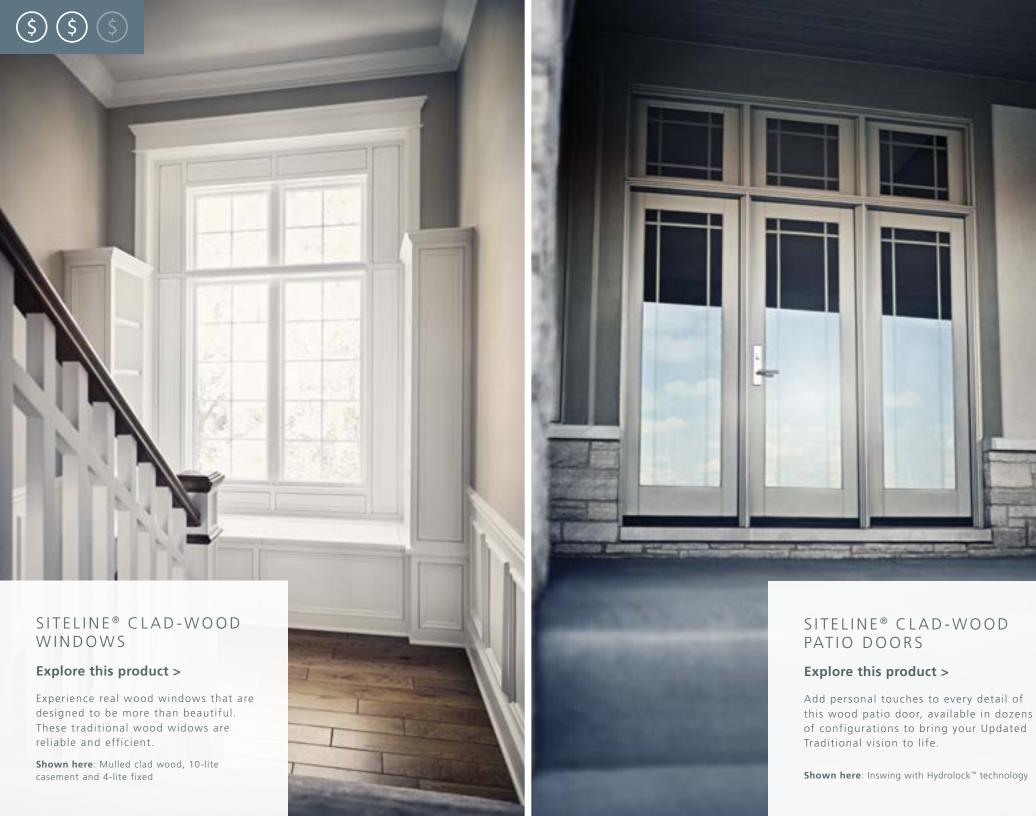

#### SITELINE® CLAD-WOOD WINDOWS

- Natural wood materials for an updated traditional look
- Available in classic grille patterns reflective of the region
- Available with AuraLast® pine to protect against termites, wood rot, and water damage

## SITELINE® CLAD-WOOD PATIO DOORS

- Add classic details to industry-leading panel sizes
- Classic 2-panel inswing option with Hydrolock™ technology sill design to keep water outside
- Available with AuraLast® pine to protect against termites, wood rot, and water damage

# SITELINE® CLAD-WOOD WINDOWS

- Natural wood materials for an updated traditional look
- Available in classic grille patterns reflective of the region
- Available with AuraLast® pine to protect against termites, wood rot, and water damage

# SITELINE® CLAD-WOOD PATIO DOORS

- · Add classic details to industry-leading
- Classic 2-panel inswing option with Hydrolock™ technology sill design to keep water outside
- Available with AuraLast® pine to protect against termites, wood rot, and water damage