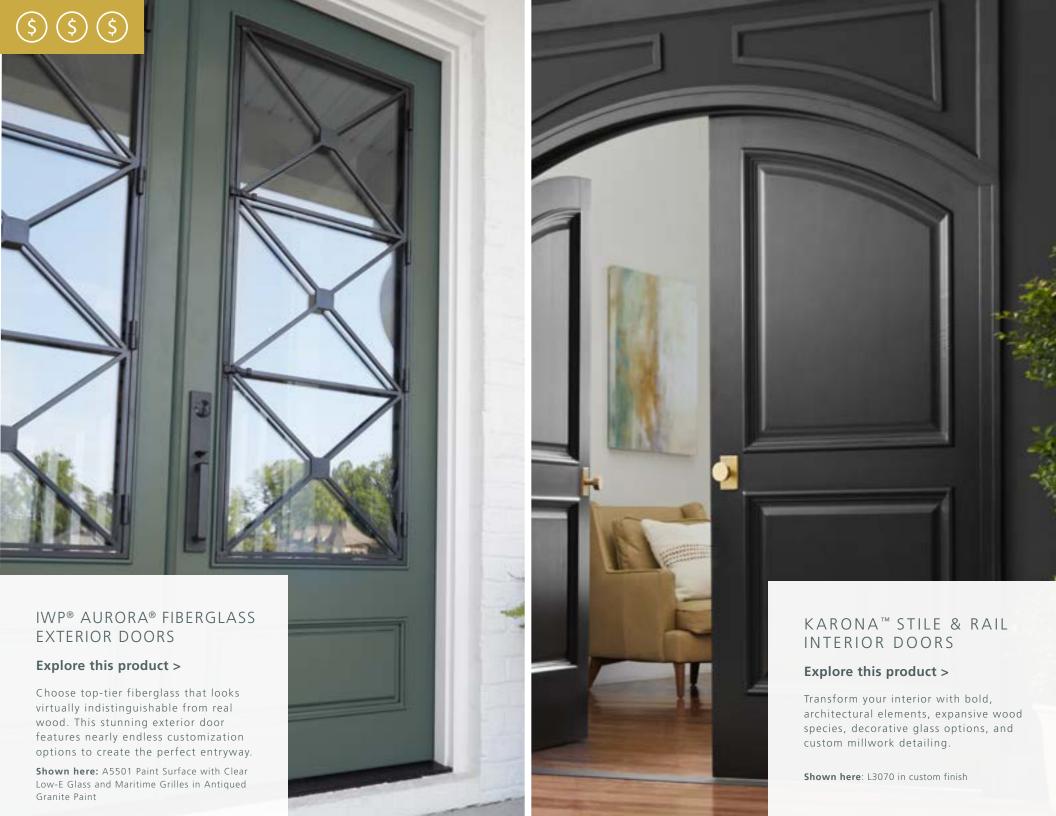

#### IWP® AURORA® FIBERGLASS EXTERIOR DOORS

- Total customization for the ideal Updated Traditional front door
- Dozens of woodgrain textures and finishes to elevate any entryway
- A variety of grille and simulated divided lite options to give your door a unique look

#### KARONA™ STILE & RAIL INTERIOR DOORS

- Total customization capabilities for the perfect Updated Traditional interior
- Available with true shaker construction, inspired by historical architecture trends
- Stunning glass options allow for optimal light flow through the home.

# IWP® AURORA® FIBERGLASS EXTERIOR DOORS

- Total customization for the ideal Updated Traditional front door
- Dozens of woodgrain textures and finishes to elevate any entryway
- · A variety of grille and simulated divided lite options to give your door a unique look

# KARONA™ STILE & RAIL INTERIOR DOORS

- Total customization capabilities for the perfect Updated Traditional interior.
- · Available with true shaker construction, inspired by historical architecture trends.
- Stunning glass options allow for optimal light flow through the home.