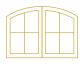

#### BRICKMOULD VINYL WINDOWS

- Traditional wood look with the simplified maintenance of vinyl
- Features a wider decorative trim and divided lites that honor traditional architecture
- Available with FiniShield<sup>™</sup> in bold, on-trend colors

#### BRICKMOULD VINYL WINDOWS

- · Traditional wood look with the simplified maintenance of vinyl
- · Features a wider decorative trim and divided lites that honor traditional architecture
- Available with FiniShield<sup>™</sup> in bold. on-trend colors