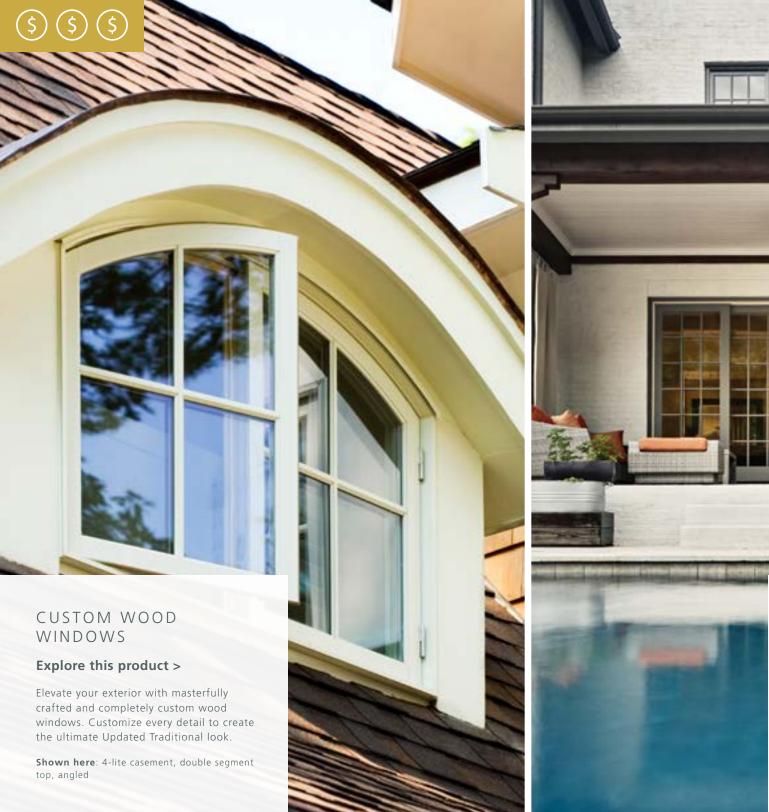

#### CUSTOM WOOD WINDOWS

- Breadth of shapes from segment tops and full circles to long octagons and more
- Add the warmth of real wood to the interior with stunning textures and finishes
- Available with AuraLast® pine to protect against termites, wood rot, and water damage

#### CUSTOM WOOD WINDOWS

- · Breadth of shapes from segment tops and full circles to long octagons and more
- Add the warmth of real wood to the interior with stunning textures and finishes
- Available with AuraLast® pine to protect against termites, wood rot, and water damage