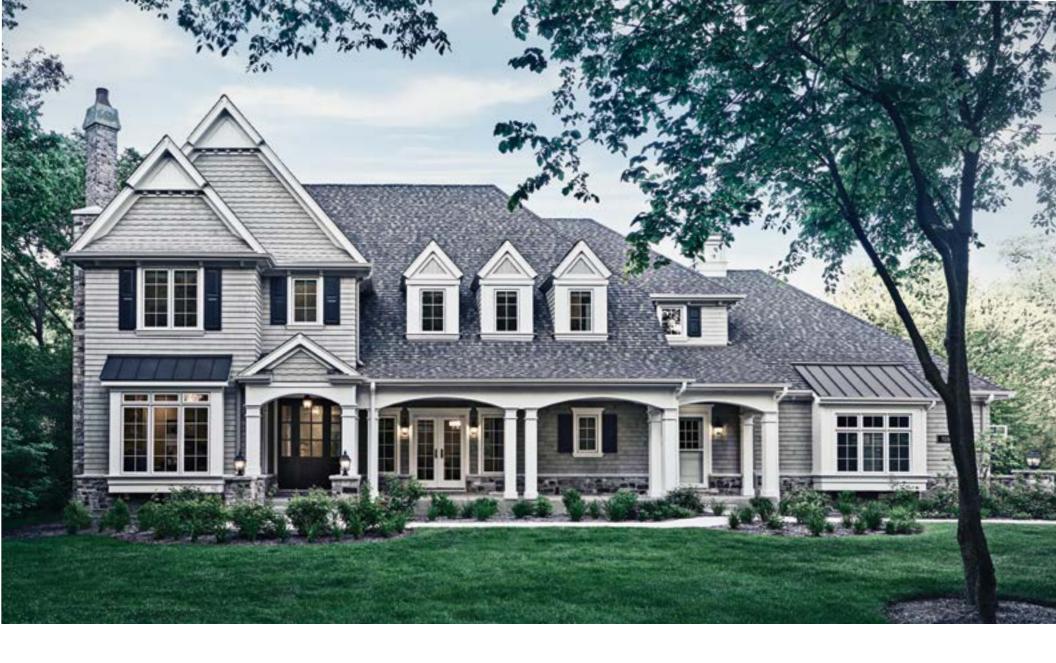

# Intentionally curated portfolios of Updated Traditional style windows and doors for any budget

Updated Traditional mixes classic design elements with a spacious, more relaxed feel. Interpretations of this architectural style pay homage to the region's traditional homes while incorporating contemporary elements, which makes for refined, sophisticated designs imbued with historical charm. Architectural elements that distinguish this style from others include:

DECORATIVE GLASS

SIMULATED DIVIDED LITES (SDLs)

- MILLWORK DETAILS

- LOTS OF NATURAL LIGHT

- WOOD LOOK

- CURVED HARDWARE

- VINTAGE DETAIL

WIDE STILES

- CURVED LINES & ARCHES

- TEXTURED ELEMENTS

Save time on comparing products and materials against your budget with our Updated Traditional style. For easy navigation, product portfolios in this collection are organized by approximate price. Let this be a helpful tool for guiding homeowners to products that achieve the look they want and match the quality and reliability you need for a job well done.