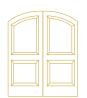

#### BRICKMOULD VINYL PATIO DOORS

- Available with up to three panels for more light
- Traditional grille patterns to honor classic architecture styles
- Standard integral brickmould and nailing fin creates a J-channel for easy installation and a streamlined appearance

# BRICKMOULD VINYL PATIO DOORS

- · Available with up to three panels for
- Traditional grille patterns to honor classic architecture styles
- · Standard integral brickmould and nailing fin creates a J-channel for easy installation and a streamlined appearance