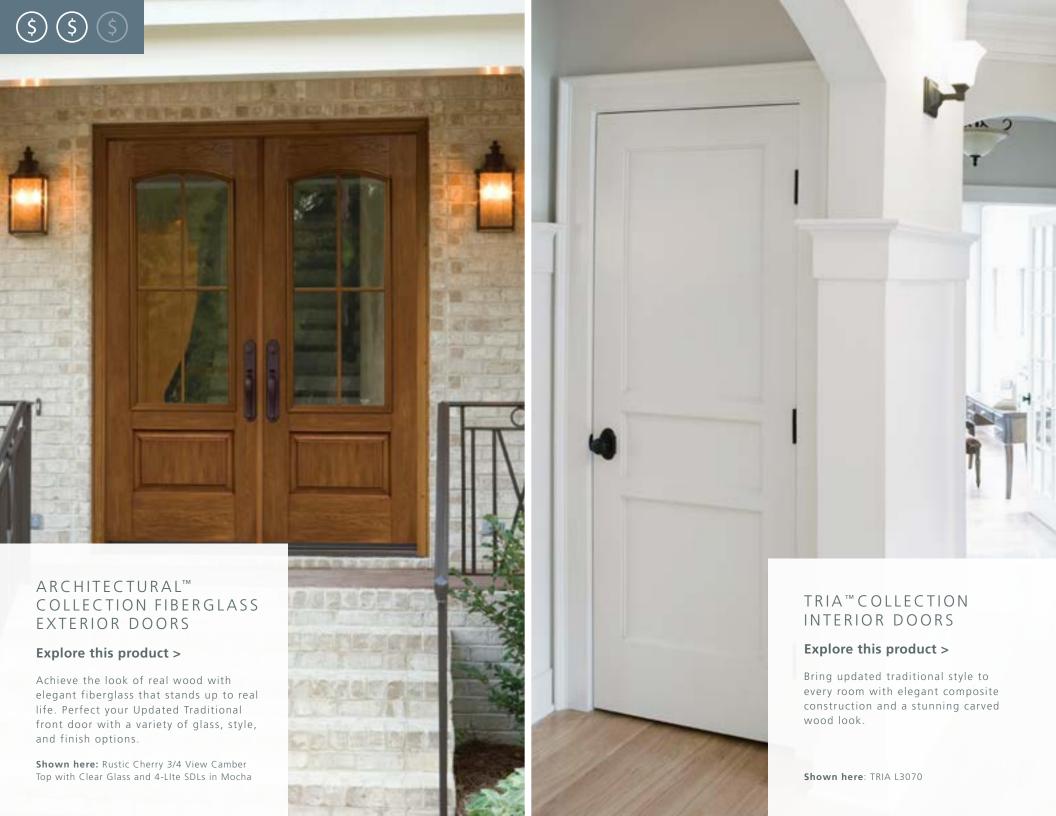

# ARCHITECTURAL™ COLLECTION FIBERGLASS EXTERIOR DOORS

- Authentic woodgrain detail for a natural wood look
- Honor classic architectural styles with traditional grille patterns
- Breadth of sidelite and transom options to illuminate the entryway

#### TRIA™ COLLECTION INTERIOR DOORS

- Available in modern and traditional panel configurations
- Etched profile choices for a carved wood look more design options than any other interior door product line
- Completely solid door for optimal sound protection

# ARCHITECTURAL™ COLLECTION FIBERGLASS EXTERIOR DOORS

- · Authentic woodgrain detail for a natural wood look
- Honor classic architectural styles with traditional grille patterns
- · Breadth of sidelite and transom options to illuminate the entryway

# TRIA™ COLLECTION INTERIOR DOORS

- Available in modern and traditional panel configurations
- · Etched profile choices for a carved wood look more design options than any other interior door product line.
- Completely solid door for optimal sound protection.