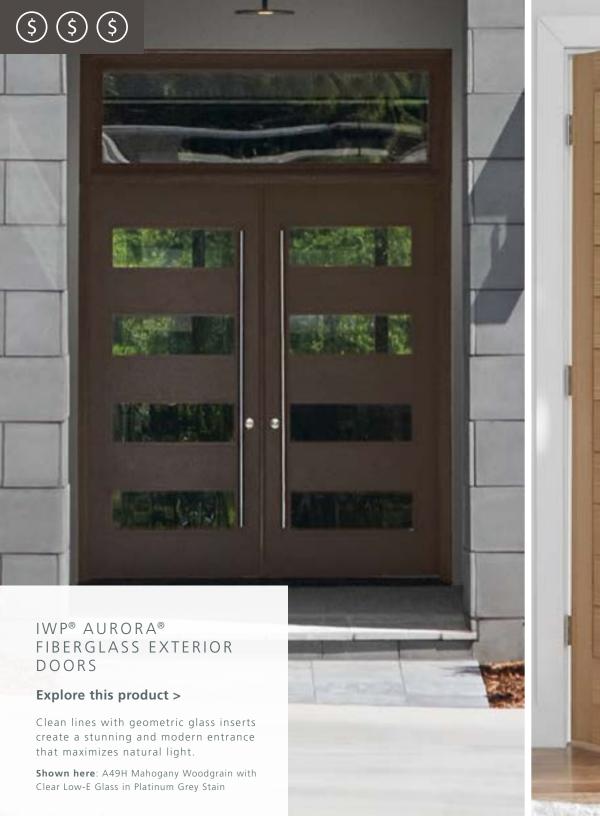

#### IWP® AURORA® FIBERGLASS EXTERIOR DOORS

- Luxury material crafted from high quality fiberglass that is indistinguishable from real wood
- Total customization for the ideal Simply Modern front door
- Multiple on-trend paint, stain, and Foundry finishes available