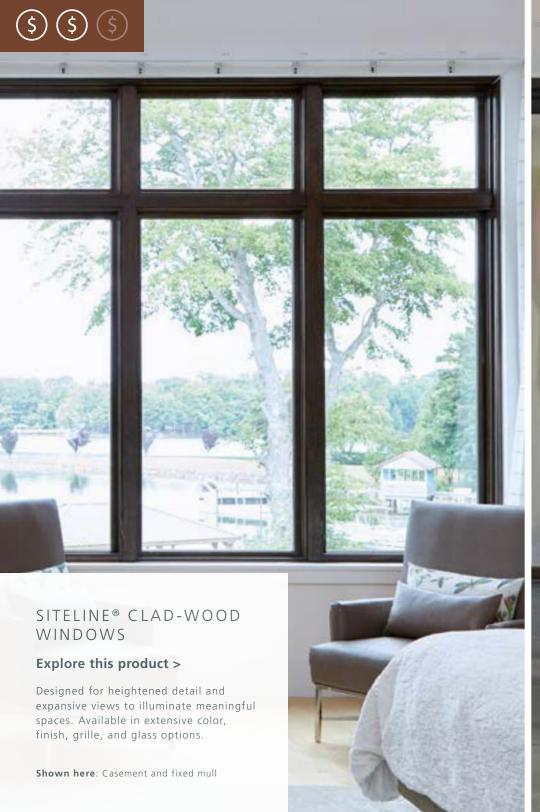

#### SITELINE® CLAD-WOOD WINDOWS

- Smooth profile design for simple, clean lines
- Modern SDL configurations deliver unobstructed views
- Available with AuraLast® pine to protect against termites, wood rot, and water damage