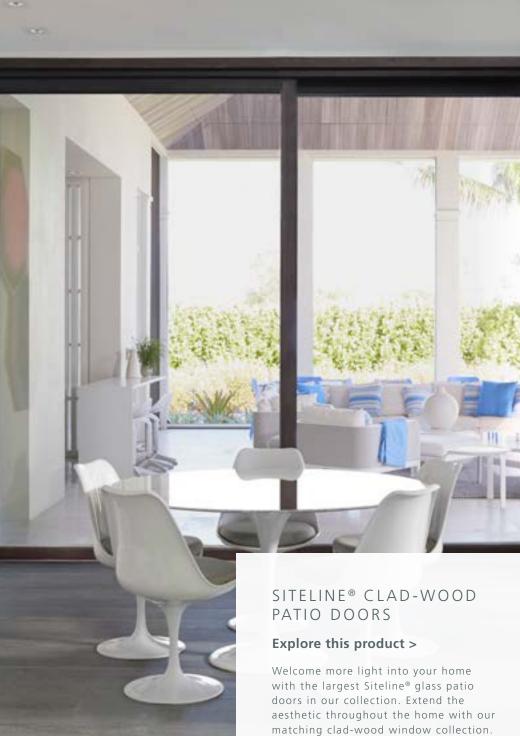

#### SITELINE® CLAD-WOOD PATIO DOORS

- Combine lasting performance, innovative technology, and artistic design for any home
- Sleek modern details and industry-leading panel sizes let more light in
- Available with AuraLast® pine to protect against termites, wood rot, and water damage

# SITELINE® CLAD-WOOD PATIO DOORS

- Combine lasting performance, innovative technology, and artistic design for any home
- · Sleek modern details and industryleading panel sizes let more light in
- Available with AuraLast® pine to protect against termites, wood rot, and water damage

Shown here: 2-panel Low-Friction Glider™