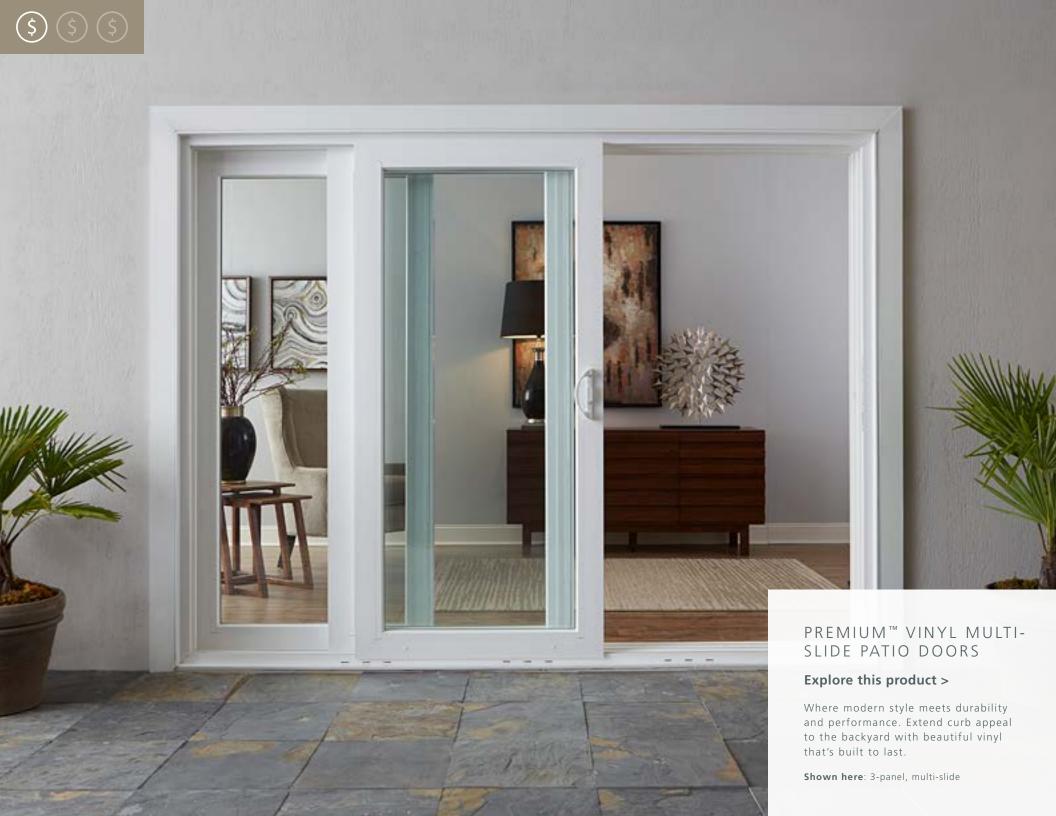

# PREMIUM™ VINYL MULTI-SLIDE PATIO DOORS

- Extend up to six panels for a magnificent wall of glass
- Expansive panels illuminate spaces with natural light
- Available with FiniShield™ in bold, on-trend colors

# PREMIUM™ VINYL MULTI-SLIDE PATIO DOORS

- Extend up to six panels for a
- Expansive panels illuminate spaces with natural light
- Available with FiniShield<sup>™</sup> in bold ontrend colors