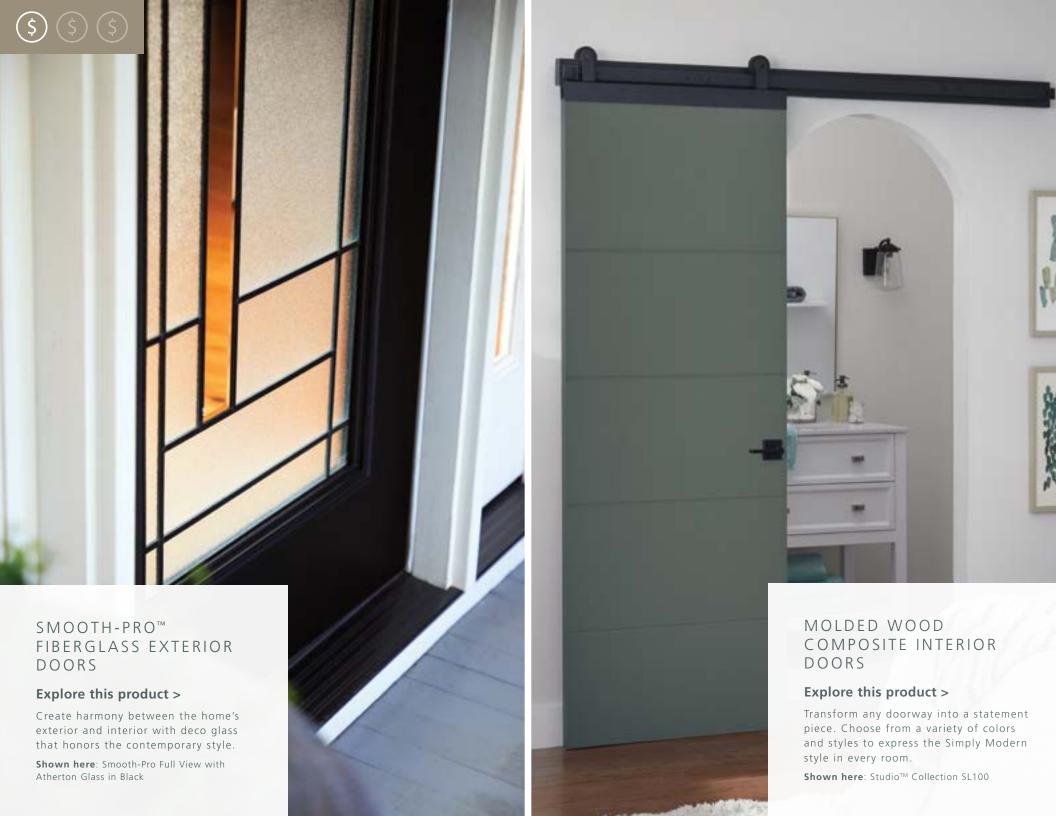

#### SMOOTH-PRO™ FIBERGLASS EXTERIOR DOORS

- Modern decorative glass with clean lines and dark patina caming
- Multiple on-trend paint, stain and glass options available for ultimate customization
- Low-maintenance, dent-resistant fiberglass

#### MOLDED WOOD COMPOSITE INTERIOR DOORS

- Multiple flat panel options that look striking in any space
- Smooth features and clean lines express the Simply Modern style in each room
- Optional ProCore<sup>™</sup> solid core to reduce sound transmission