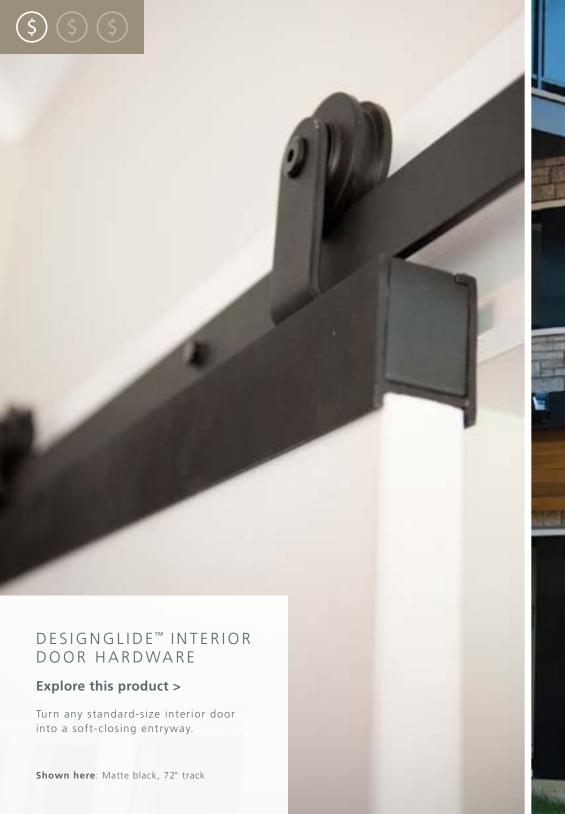

#### DESIGNGLIDE™ INTERIOR DOOR HARDWARE

- Turns any standard-size door into a stylish room divider
- No loud slamming with soft-close hardware
- Available in satin nickel or matte black finishes for a modern look