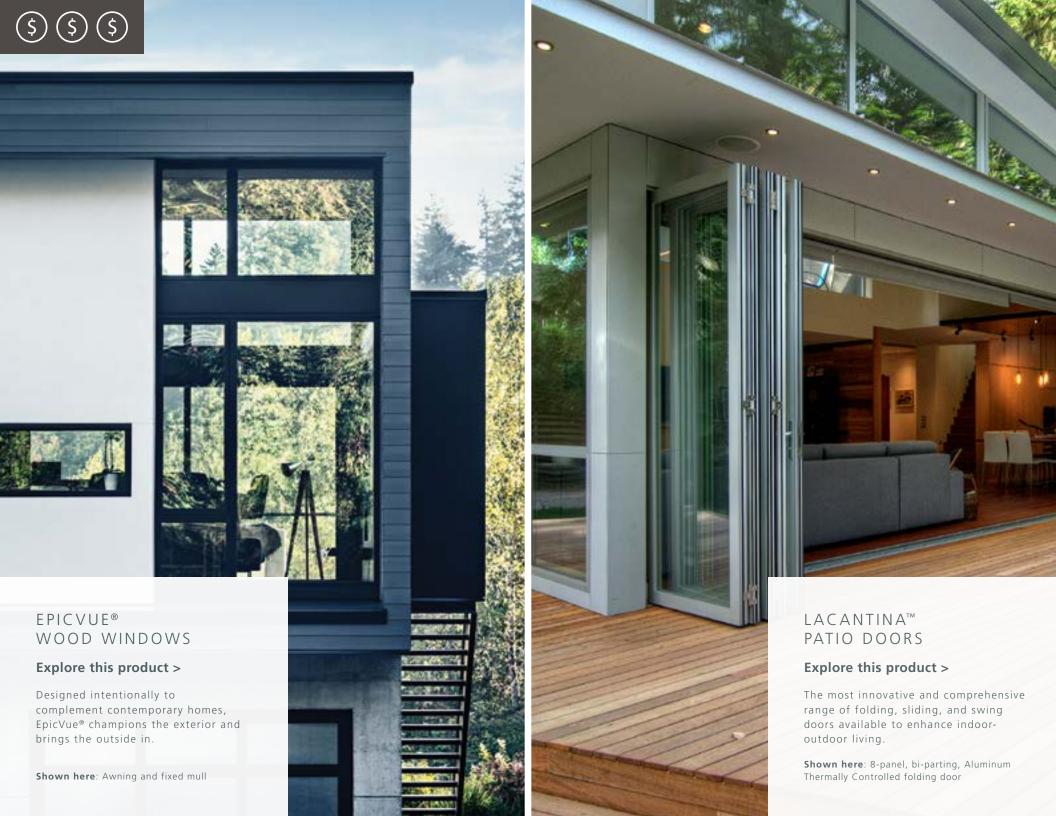

#### EPICVUE® WOOD WINDOWS

- Offers the most energy efficient standard glass on the market
- Exceptional contemporary windows that keep the focus on clean lines and expansive views
- Available with AuraLast® pine to protect against termites, wood rot, and water damage

## LACANTINA™ PATIO DOORS

- Turns an opening of any size into an unmatched viewing area
- Sets the standard for function, performance, and Simply Modern style
- Flexible design options to include wall pockets for a sleek, out-of-sight look