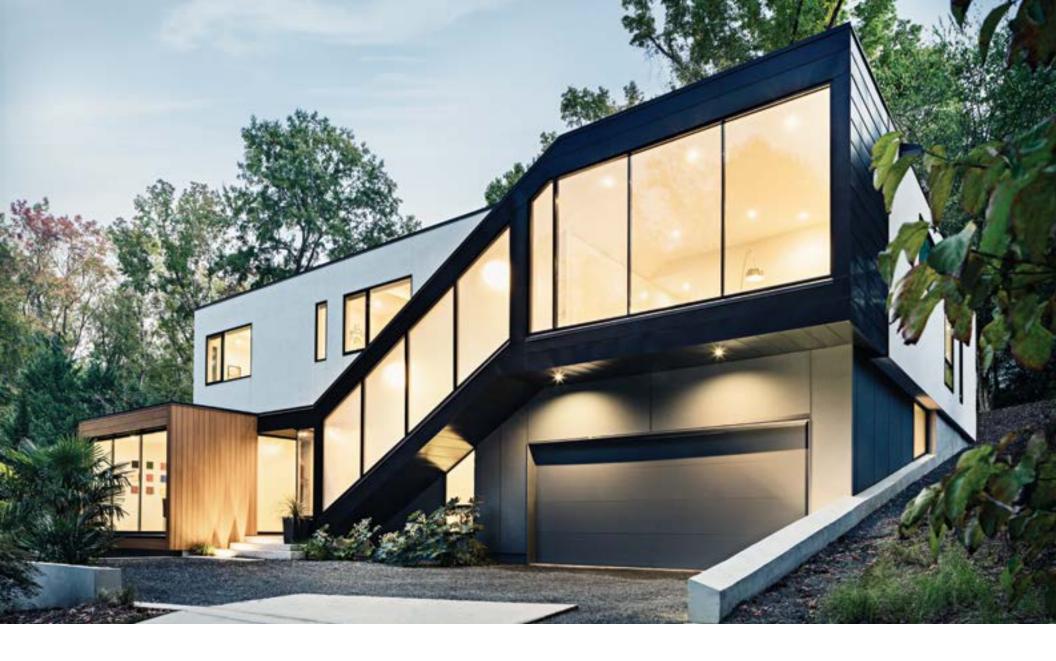

# Intentionally curated portfolios of Simply Modern style windows and doors for any budget

Simply Modern lives at the intersection of simplicity and sophistication. Form meets function and everything has a purpose. All windows and doors in this collection have elements that complement the contemporary aesthetic, including:

- NARROW SIGHT LINES
- ANGULAR DESIGN
- DARK AND METALLIC COLORS
- MODERN HARDWARE

- EXPANSIVE GLASS WITH SIZES UP TO
- 8' TALL
- MINIMIZED SASH AND FRAM
- GLAZED WINDOW AND DOOR GLASS
- FLAT PANELS WITH CLEAN LINES

This curated style collection makes it faster and easier to find products that complete the Simply Modern look withir your budget requirements. For easy navigation, product portfolios in this collection are organized by approximate price. Let this be a helpful tool for guiding homeowners to products that achieve the look they want and match the quality and reliability you need for a job well done.