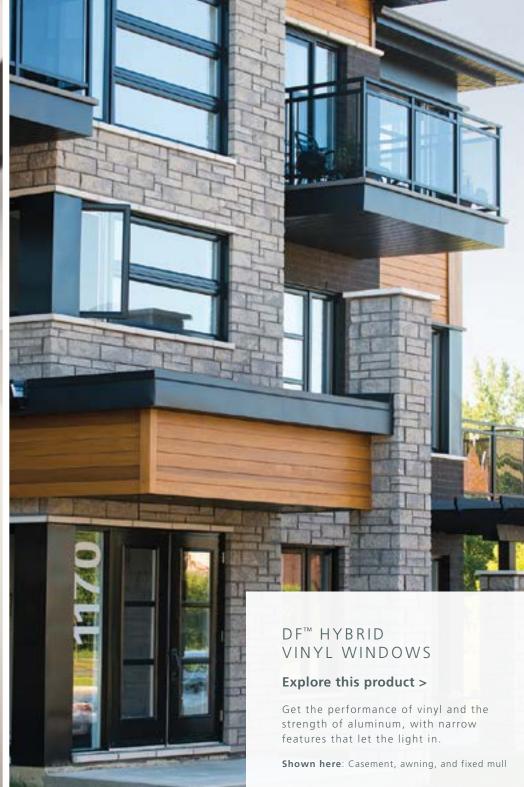

#### DF™ HYBRID VINYL WINDOWS

- Casement, awning, and fixed options for customizable mull configurations
- Modern grille designs and narrow details deliver streamlined simplicity and maximum views
- Combines the strength of aluminum cladding with the performance and longevity of vinyl