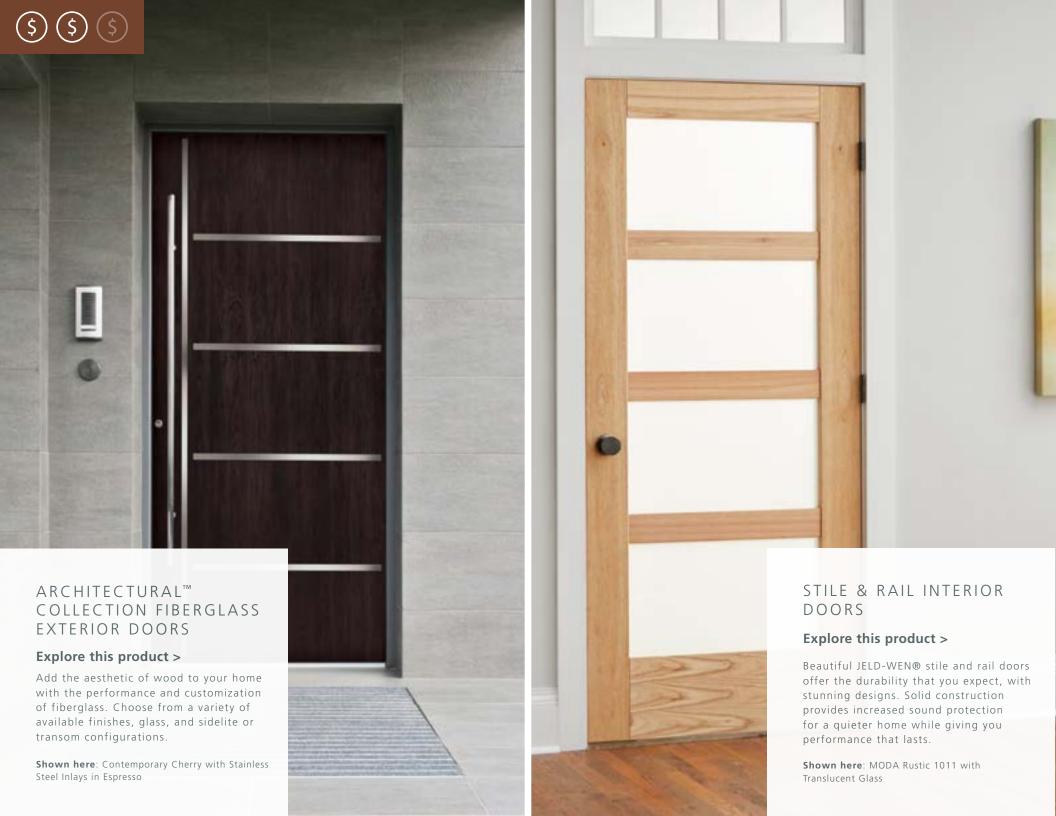

# ARCHITECTURAL™ COLLECTION FIBERGLASS EXTERIOR DOORS

- Authentic woodgrain replication reflects natural materials
- Variety of narrow SDLs, stainless steel inlays and panel options for a modern aesthetic
- Matching woodgrain and stain throughout for a unified, seamless look

#### STILE & RAIL INTERIOR DOORS

- Rustic white cedar with translucent glass panels or solid panel options
- Clean, contemporary lines
- Solid construction provides increased sound protection for a guieter home