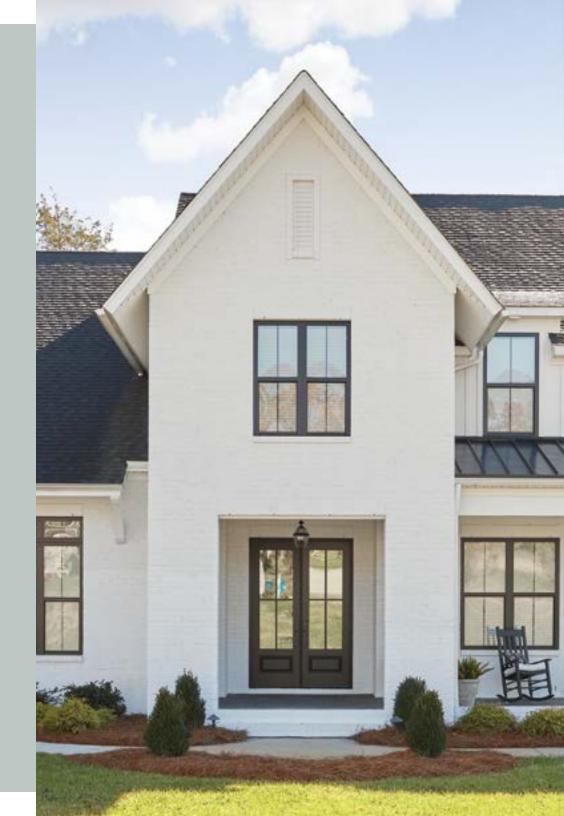

## ARCHITECTURAL<sup>™</sup> COLLECTION FIBERGLASS EXTERIOR DOORS

- Multiple panel and glass options for modern or traditional Farmhouse
- Matching woodgrain and stain throughout for a complete Farmhouse look
- Available in rich, dark finishes for a bold exterior

## ARCHITECTURAL<sup>™</sup> COLLECTION FIBERGLASS EXTERIOR DOORS

Ō

## Explore this product >

Elevate your Farmhouse front door with matching woodgrain and stain components for an aesthetically superior look.

**Shown here:** Knotty Alder 2-Panel Arch Top in Mocha Stain