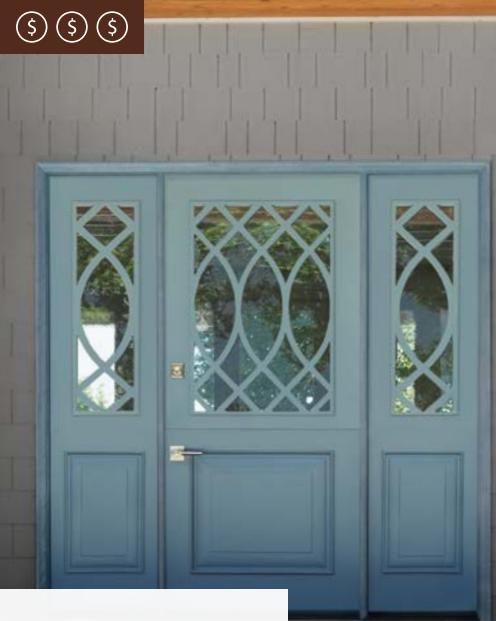

## Explore this product >

Elevate your Farmhouse front door with matching woodgrain and stain components for an aesthetically superior look.

**Shown here:** Knotty Alder 2-Panel Arch Top in Mocha Stain