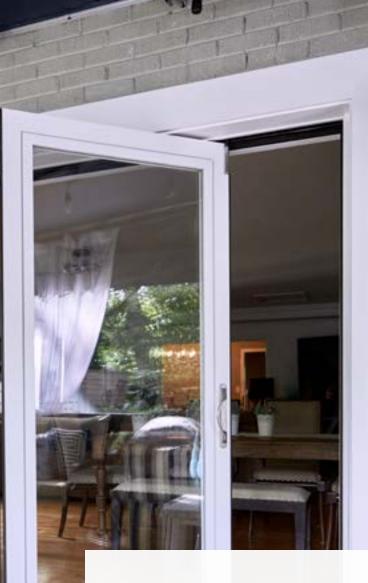

### F-2500<sup>™</sup> FOLDING PATIO DOORS

- Flat profile design for clean lines and simplicity
- Folding operation maximizes indoor-outdoor synergy
- Available with two or three panels for extra light

## F-2500<sup>™</sup> FOLDING PATIO DOORS

## Explore this product >

Integrate these stylish, energy efficient, and affordable fiberglass patio doors into your Farmhouse design.