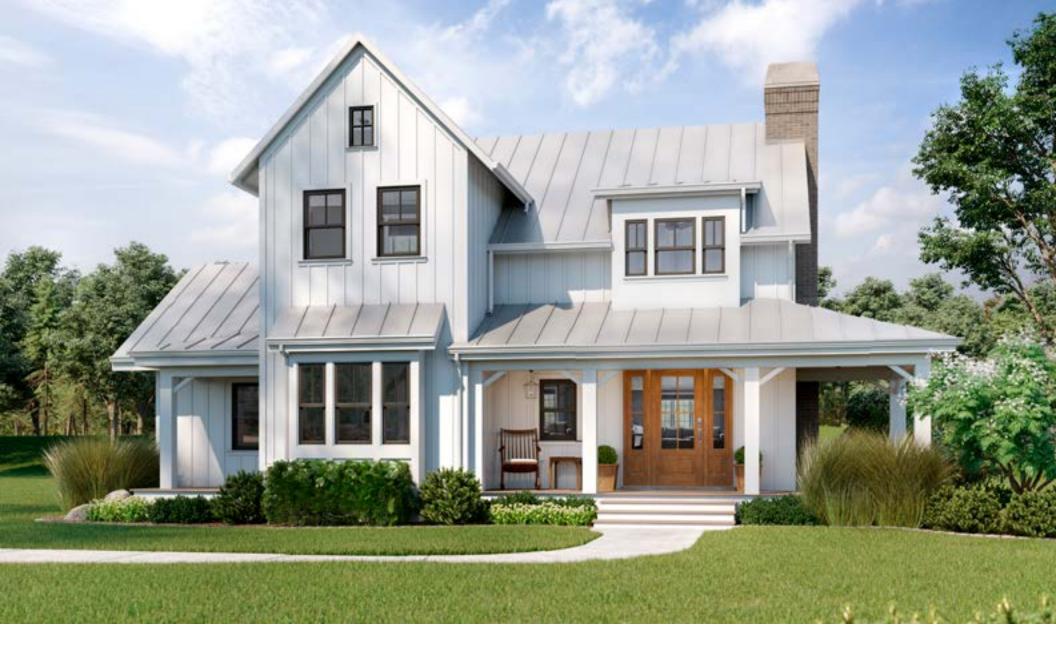

Curated Style Collections
FARMHOUSE

Intentionally curated portfolios of Farmhouse style windows and doors for any budget

Today, you're just as likely to find the Farmhouse style expressed in an urban and suburban home as on the farm. But no matter where it's located, certain signature features beautifully distinguish this popular home design from others, including:

- CLEAN LINES
- FRAMELESS/DIRECT GLAZED GLASS WOOD OR WOOD LOOK
- SIMULATED DIVIDED LITES (SDLs)
- GRID OPTIONS
- LARGER GLASS PANELS FOR FULL LIGHT
- NEUTRAL COLOR SCHEME

- INDOOR/OUTDOOR LIVING
- WIDE RAILS AND STILES
- VINTAGE, RUSTIC DESIGN
- PLANK DETAILING
- FLAT PANEL STYLE

This curated style collection makes it faster and easier to find products that complete the Farmhouse look within your budget requirements. For easy navigation, product portfolios in this collection are organized by approximate price. Let this be a helpful tool for guiding homeowners to products that achieve the look they want and match the quality and reliability you need for a job well done.