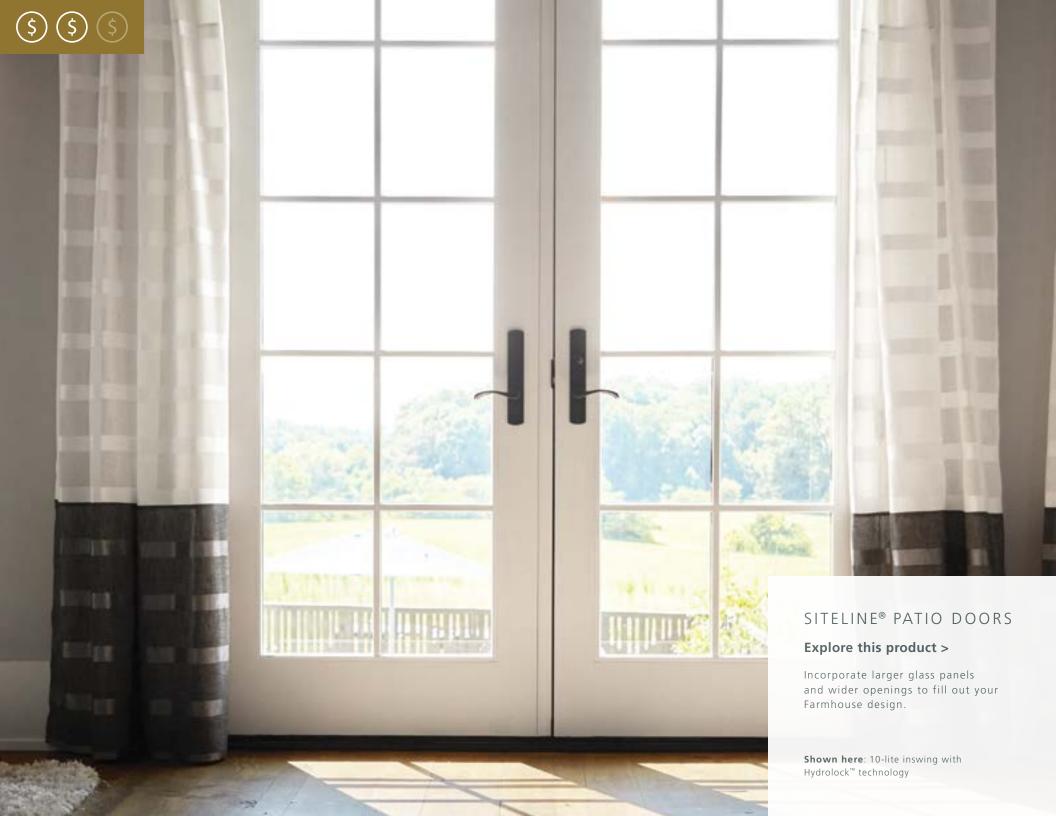

### SITELINE® PATIO DOORS

- Sleek details and industry-leading panel sizes let more light in
- Patent-pending sill design keeps water outside
- Available with AuraLast<sup>®</sup> pine to protect against termites, wood rot, and water damage

## SITELINE® MULTI-SLIDE PATIO DOORS

## Explore this product >

Bring the outside in with large panels featuring narrow stiles and rails that are also available in a pocketing configuration.

Note: Actual pricing tiers are specific to each style collection and subject to change. Contact your local dealer for a quote.