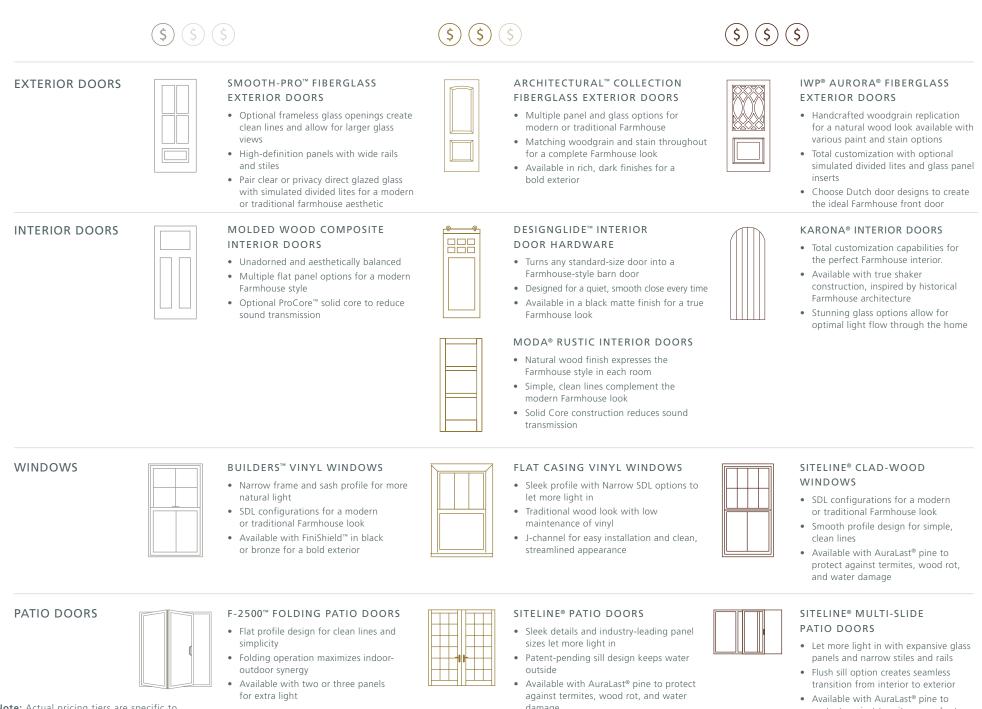

#### SMOOTH-PRO<sup>™</sup> FIBERGLASS EXTERIOR DOORS

- Optional frameless glass openings create clean lines and allow for larger glass views
- High-definition panels with wide rails and stiles
- Pair clear or privacy direct glazed glass with simulated divided lites for a modern or traditional farmhouse aesthetic

#### MOLDED WOOD COMPOSITE INTERIOR DOORS

- Unadorned and aesthetically balanced
- Multiple flat panel options for a modern Farmhouse style
- Optional ProCore<sup>™</sup> solid core to reduce sound transmission

#### BUILDERS<sup>™</sup> VINYL WINDOWS

- Narrow frame and sash profile for more natural light
- SDL configurations for a modern or traditional Farmhouse look
- Available with FiniShield<sup>™</sup> in black or bronze for a bold exterior

### F-2500<sup>™</sup> FOLDING PATIO DOORS

- Flat profile design for clean lines and simplicity
- Folding operation maximizes indoor-outdoor synergy
- Available with two or three panels for extra light

## ARCHITECTURAL<sup>™</sup> COLLECTION FIBERGLASS EXTERIOR DOORS

- Multiple panel and glass options for modern or traditional Farmhouse
- Matching woodgrain and stain throughout for a complete Farmhouse look
- Available in rich, dark finishes for a bold exterior

### DESIGNGLIDE<sup>™</sup> INTERIOR DOOR HARDWARE

### • Turns any standard-size door into a Farmhousestyle barn door

- Designed for a quiet, smooth close every time
- Available in a black matte finish for a true Farmhouse look

#### MODA® RUSTIC INTERIOR DOORS

- Natural wood finish expresses the Farmhouse style in each room
- Simple, clean lines complement the modern Farmhouse look
- Solid core construction reduces sound transmission

### FLAT CASING VINYL WINDOWS

- Sleek profile with narrow SDLs options to let more light in
- Traditional wood look with the low maintenance of vinyl
- J-channel for easy installation and clean, streamlined appearance

### SITELINE® PATIO DOORS

- Sleek details and industry-leading panel sizes let more light in
- Patent-pending sill design keeps water outside
- Available with AuraLast<sup>®</sup> pine to protect against termites, wood rot, and water damage

#### IWP® AURORA® FIBERGLASS EXTERIOR DOORS

- Handcrafted woodgrain replication for a natural wood look available with various paint and stain options
- Total customization with optional simulated divided lites and glass panel inserts
- Choose Dutch door designs to create the ideal Farmhouse front door

#### KARONA® INTERIOR DOORS

- Total customization capabilities for the perfect Farmhouse interior
- Available with true shaker construction, inspired by historical Farmhouse architecture
- Stunning glass options allow for optimal light flow through the home

#### SITELINE® CLAD-WOOD WINDOWS

- SDL configurations for a modern or traditional Farmhouse look
- Smooth profile design for simple, clean lines
- Available with AuraLast<sup>®</sup> pine to protect against termites, wood rot, and water damage

#### SITELINE® MULTI-SLIDE PATIO DOOR

- Let more light in with expansive glass panels and narrow stiles and rails
- Flush sill option creates seamless transition from interior to exterior
- Available with AuraLast<sup>®</sup> pine to protect against termites, wood rot, and water damage