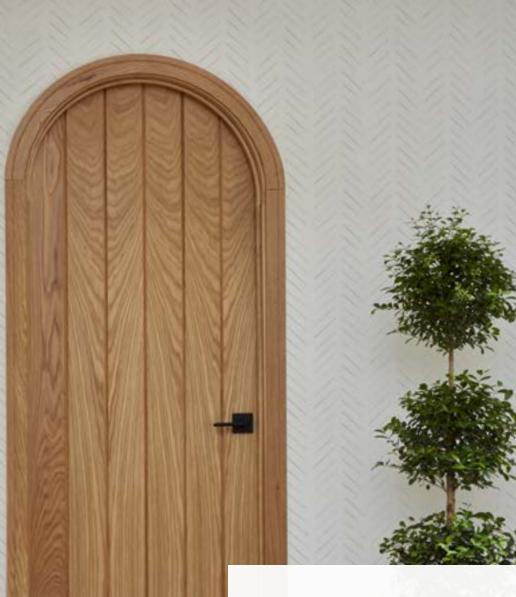

## SMOOTH-PRO<sup>™</sup> FIBERGLASS EXTERIOR DOORS

## Explore this product >

\$

Experience a strong, attractive fiberglass door offered in numerous colors and dozens of styles to match your Farmhouse vision.

**Shown here**: 1-Panel, 3/4 View Frameless Direct Glazed Glass with 4-Lite SDL in Black Paint