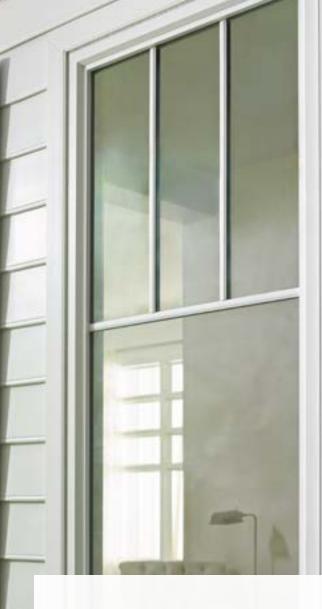

### FLAT CASING VINYL WINDOWS

- Sleek profile with narrow SDLs options to let more light in
- Traditional wood look with the low maintenance of vinyl
- J-channel for easy installation and clean, streamlined appearance

## FLAT CASING VINYL WINDOWS

## Explore this product >

Get the look of traditional wood windows with the low maintenance of vinyl, featuring a sloped sill and three sides of 3-1/2 " flat casing to match your Farmhouse vision.

Shown here: Top 3-lite, casement