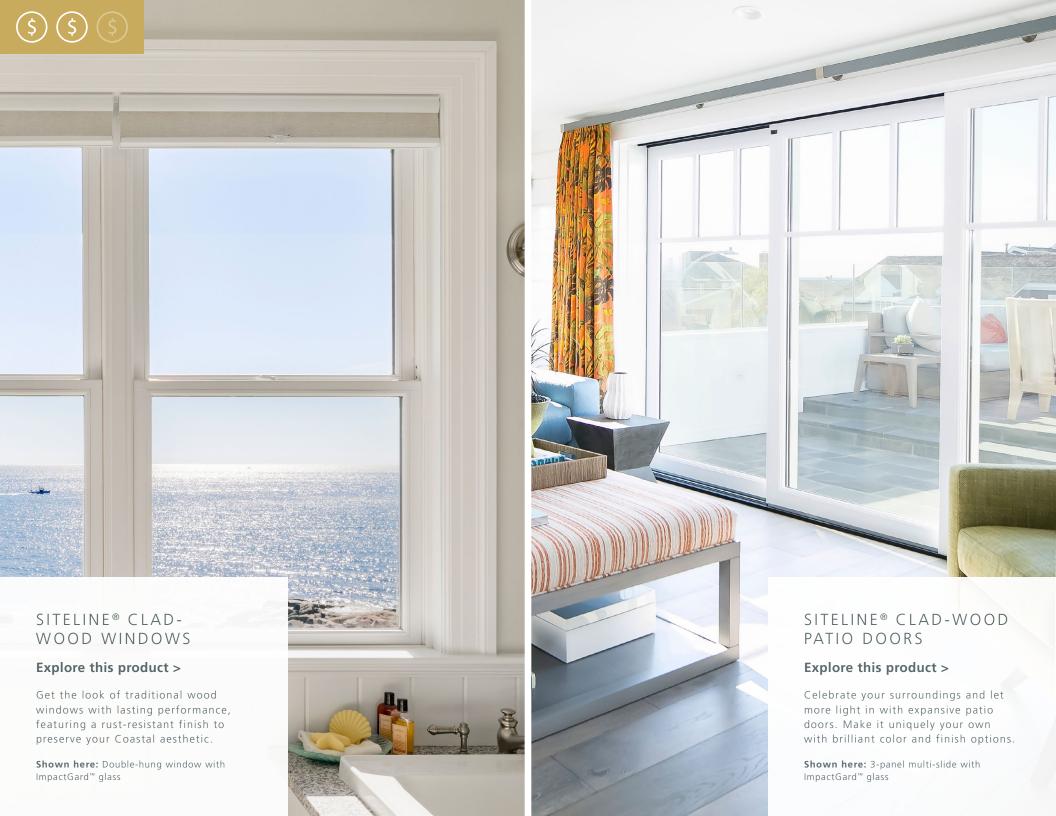

#### SITELINE® CLAD-WOOD WINDOWS\*

- Wood detailing and optional decorative SDLs honor the Coastal style
- Clad exterior protects the life of your wood and decreases maintenance
- Available with AuraLast® pine to protect against termites, wood rot, and water damage

#### SITELINE® CLAD-WOOD PATIO DOORS\*

- Industry-leading panel sizes deliver fuller views
- Available in bi-parting or pocketing configurations for greater outdoor connectivity
- Available with AuraLast® pine to protect against termites, wood rot, and water damage