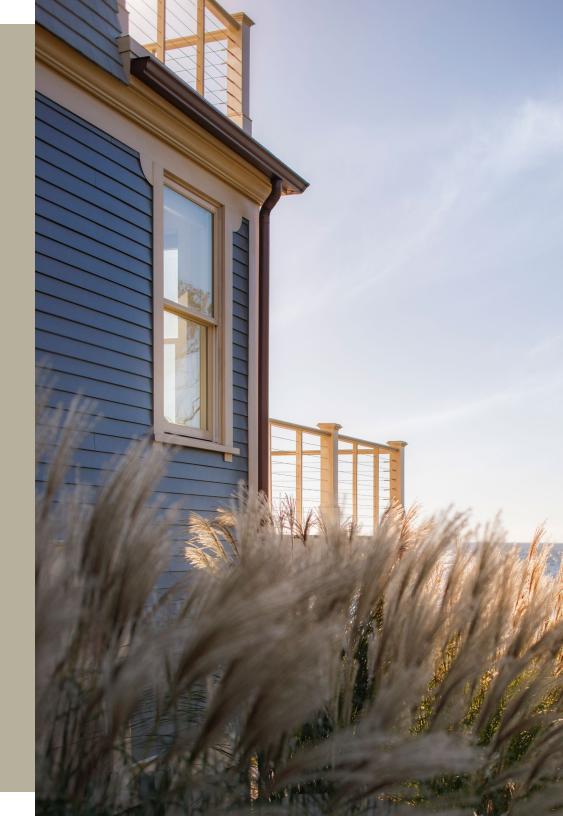

# Intentionally curated portfolios of Coastal style windows and doors for any budget

Coastal style is a recipe for easy living. Whether these homes are landlocked or near water, there is always synergy between nature and the interior—which may require a durable layer of protection in high-wind areas. A roster of signature features helps distinguish this resilient yet stunning home design from others, including:

- HVHZ-RATED IMPACTGARD™ GLASS
- CLAD WOOD
- HORIZONTAL SIMULATED
- SOFT EARTH TONES

- ABUNDANCE OF NATURAL LIGHT
- INDOOR/OUTDOOR LIVING
- WOOD OR WOOD LOOK
- PLANK DETAILING
- FLAT-PANEL STYLE

This curated style collection makes it faster and easier to find products that complete the Coastal look within your budget requirements. For easy navigation, product portfolios in this collection are organized by approximate price. Let this be a helpful tool for guiding homeowners to products that achieve the look they want and match the quality and reliability you need for a job well done.