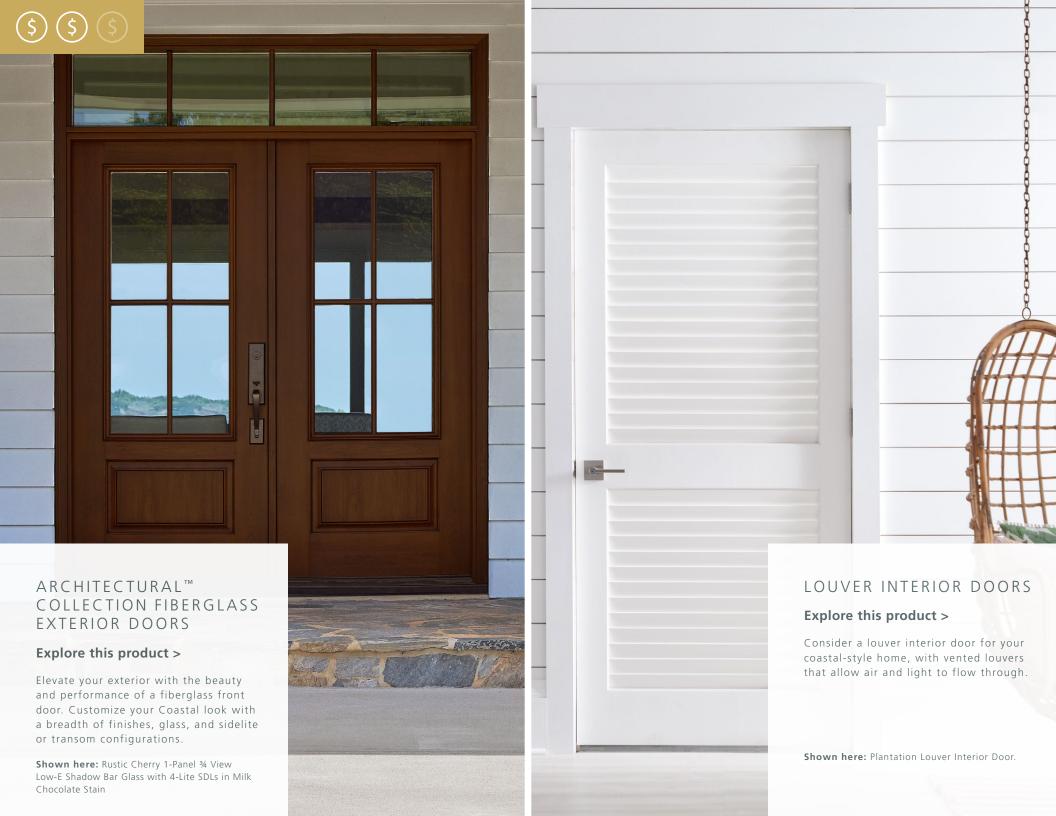

# ARCHITECTURAL™ COLLECTION FIBERGLASS EXTERIOR DOORS\*

- Premium fiberglass system with matching woodgrain components
- Energy efficient clear glass lets natural light into the home
- Natural wood tones create a welcoming entry

#### LOUVER INTERIOR DOOR

- Durable Stile & Rail construction with ventilated louvers
- Vented design meets code requirements while delivering an airy coastal look.
- Arrives primed and ready to paint any Coastal color