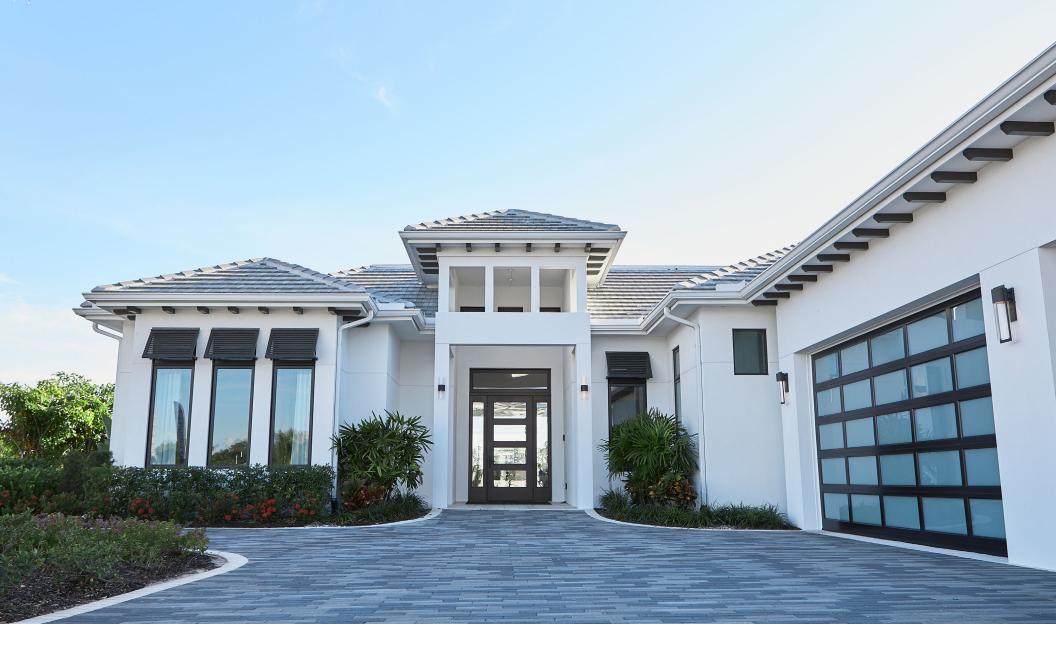

# Intentionally curated portfolios of Coastal style windows and doors for any budget

Coastal style is a recipe for easy living. Whether these homes are landlocked or near water, there is always synergy between nature and the interior—which may require a durable layer of protection in high-wind areas. A roster of signature features helps distinguish this resilient yet stunning home design from others, including:

- HVHZ-RATED IMPACTGARD™ GLASS
- CLAD WOOD
- HORIZONTAL SIMULATED
- SOFT EARTH TONES

- ABUNDANCE OF NATURAL LIGHT
- INDOOR/OUTDOOR LIVING
- WOOD OR WOOD LOOK
- PLANK DETAILING
- FLAT-PANEL STYLE

This curated style collection makes it faster and easier to find products that complete the Coastal look within your budget requirements. For easy navigation, product portfolios in this collection are organized by approximate price. Let this be a helpful tool for guiding homeowners to products that achieve the look they want and match the quality and reliability you need for a job well done.

#### PRICE TIER

Strong, beautiful, and affordable.
Windows and doors in this portfolio are built from stylish and low-maintenance materials. Choose from a variety of on-trend finish colors to customize your selections and complete your Coastal vision.