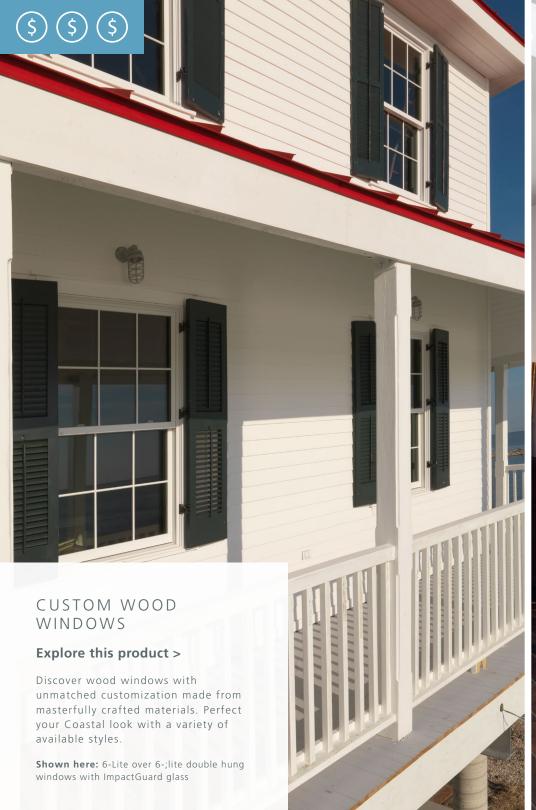

#### **CUSTOM WOOD WINDOWS\***

- Breadth of frame shapes and styles for a customized Coastal look
- Handcrafted with real wood to deliver an authentic oceanside charm
- Available with AuraLast® pine to protect against termites, wood rot, and water damage

#### CUSTOM WOOD WINDOWS\*

- Breadth of frame shapes and styles for a customized Coastal look
- Handcrafted with real wood to deliver an authentic oceanside charm
- Available with AuraLast® pine to protect against termites, wood rot, and water damage