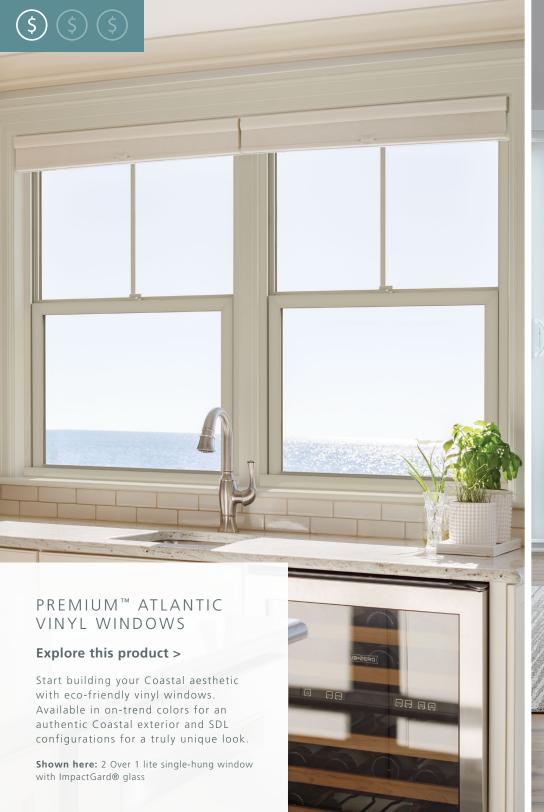

#### PREMIUM™ ATLANTIC VINYL WINDOWS\*

- Sliding, fixed, and casement options to frame your favorite view
- Available in on-trend colors for an authentic Coastal exterior
- Beauty and performance designed to withstand harsh seaside climates

#### PREMIUM™ ATLANTIC **VINYL WINDOWS\***

- Sliding, fixed, and casement options to frame your favorite view
- Available in on-trend colors for an authentic Coastal exterior
- Beauty and performance designed to withstand harsh seaside climates