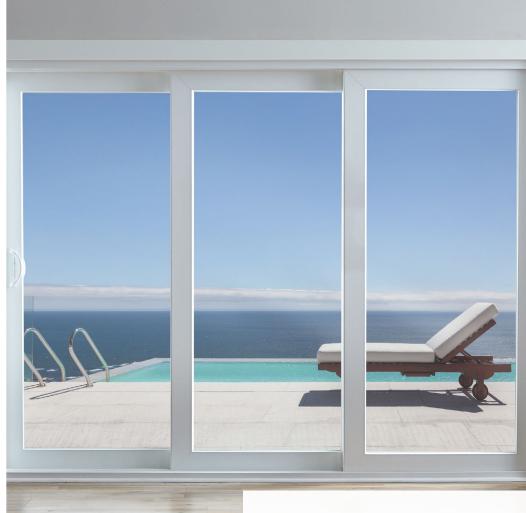

#### PREMIUM™ VINYL PATIO DOORS\*

- Extend up to six panels for a magnificent wall of glass
- Select configurations can achieve Wind Zone 3 and impact-rated performance
- Available with Finisheild technology for durable color that resists fading and reflects heat, great for coastal climates

## Explore this product >

Deliver high performance and expansive views with vinyl patio doors. Find the perfect design, color, and glass configurations to bring your Coastal vision to life.

**Shown here:** 3-panel multi-slide with ImpactGard® glass

#### PREMIUM™ VINYL PATIO DOORS\*

- Extend up to six panels for a magnificent wall of glass
- Select configurations can achieve Wind Zone 3 and impact-rated performance
- Available with Finisheild technology for durable color that resists fading and reflects heat, great for coastal climate