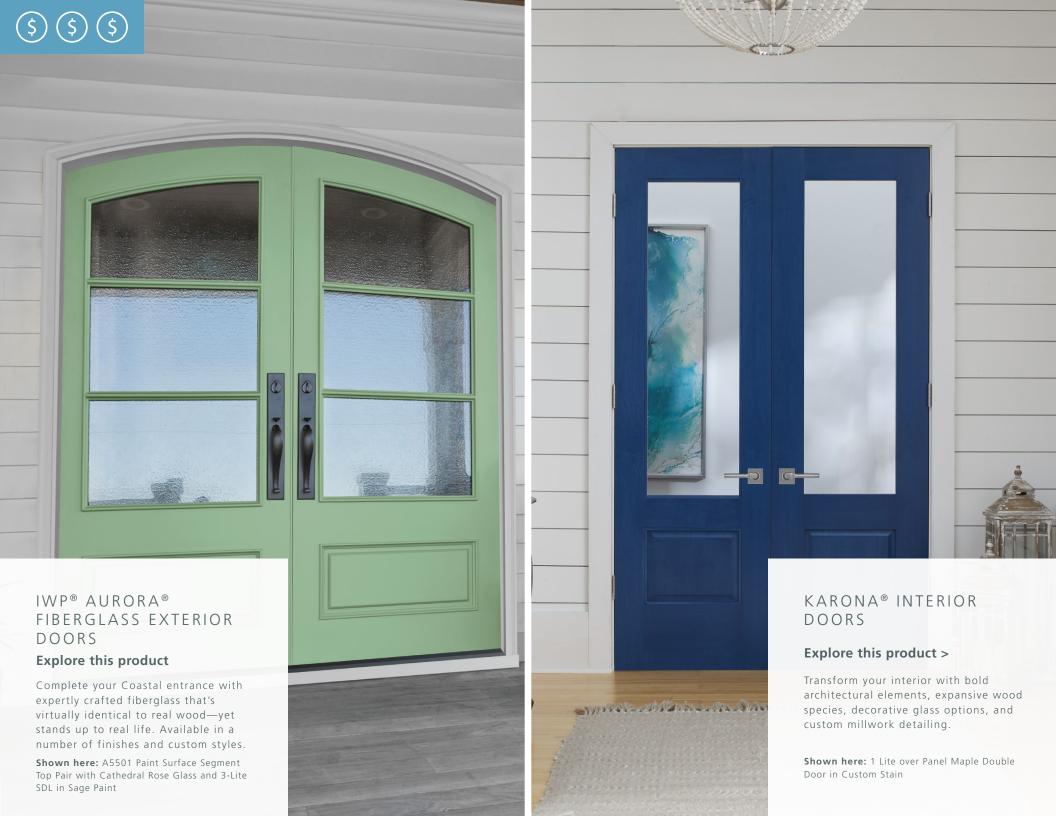

#### IWP® AURORA® FIBERGLASS EXTERIOR DOORS\*

- Total customization to craft the perfect Coastal entryway
- Luxury doors with the look and feel of real wood that stands up to Coastal life
- Stunning glass options allow for optimal light into the home

#### KARONA™ INTERIOR DOORS

- Total customization capabilities for the perfect coastal interior.
- Available in true shaker designs that embody the clean, coastal style.
- Stunning glass options allow for optimal light flow through the home.

#### IWP® AURORA® FIBERGLASS **EXTERIOR DOORS\***

- Total customization to craft the perfect Coastal entryway
- Luxury doors with the look and feel of real wood that stands up to Coastal life
- Stunning glass options allow for optimal light into the home

#### KARONA™ INTERIOR DOORS

- Total customization capabilities for the perfect coastal interior.
- · Available in true shaker designs that embody the clean, coastal style.
- · Stunning glass options allow for optimal light flow through the home.