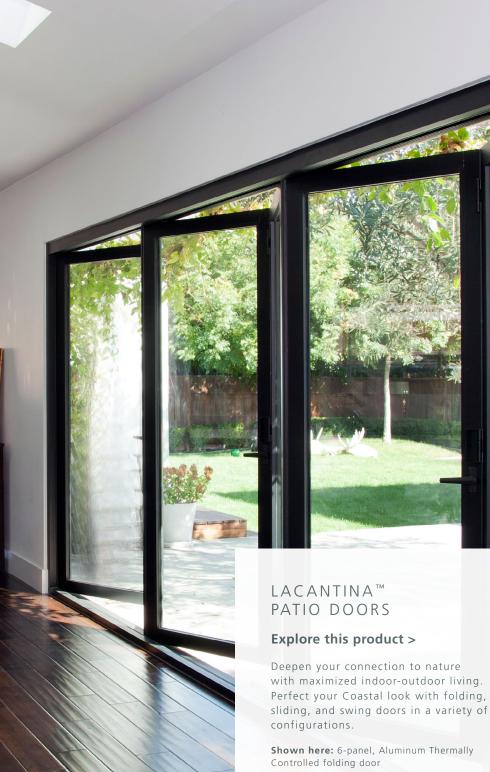

#### LACANTINA™ PATIO DOORS\*

- Multiple configurations and panel sizes for enhanced indoor outdoor Coastal living
- Optional Aluminum Thermally Controlled material for energy efficiency and reduced heat transfer
- Minimal stile and rail profiles maximize Coastal views

#### LACANTINA™ PATIO DOORS\*

- Multiple configurations and panel sizes for enhanced indoor-outdoor Coastal living
- Optional Aluminum Thermally Controlled material for energy efficiency and reduced heat transfer
- Minimal stile and rail profiles maximize Coastal views