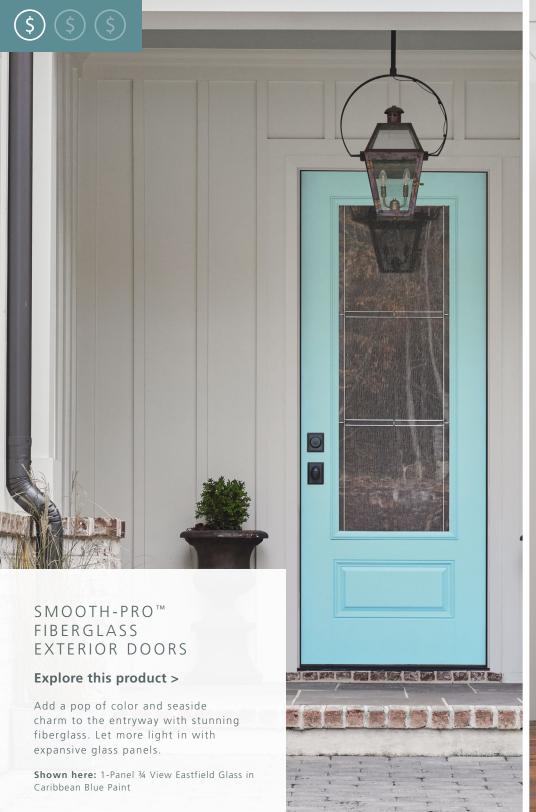

#### SMOOTH-PRO™ FIBERGLASS EXTERIOR DOORS\*

- A breadth of decorative glass and SDL options for a charming entryway
- Stylish, durable, and ready to be painted any Coastal color
- Resists warps, dents, and rust

#### SMOOTH-PRO™ FIBERGLASS **EXTERIOR DOORS\***

- A breadth of decorative glass and SDL options for a charming entryway
- Stylish, durable, and ready to be painted any Coastal color
- · Resists warps, dents, and rust