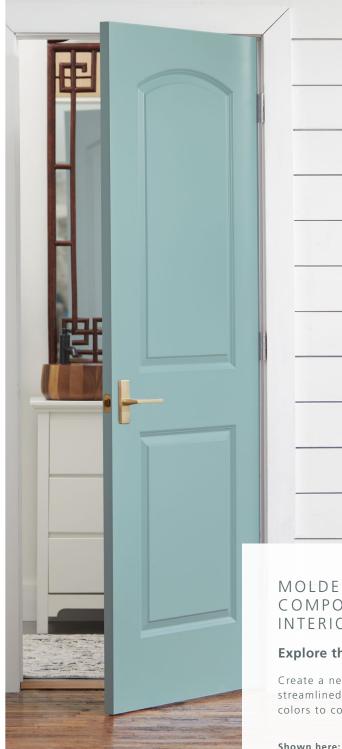

#### MOLDED WOOD COMPOSITE INTERIOR DOORS

- Soft earth tone finishes to match the Coastal style
- Flat panel designs and texture options for a Coastal feel
- Optional ProCore<sup>™</sup> solid core to reduce sound transmission

# Explore this product >

Create a new look for any room with streamlined style. Choose from several colors to complete your Coastal interior.

Shown here: Caiman Molded Interior Door

#### MOLDED WOOD COMPOSITE INTERIOR DOORS

- Soft earth tone finishes to match the Coastal style
- Flat panel designs and wood texture options a Coastal feel
- Optional ProCore<sup>™</sup> solid core to reduce sound transmission