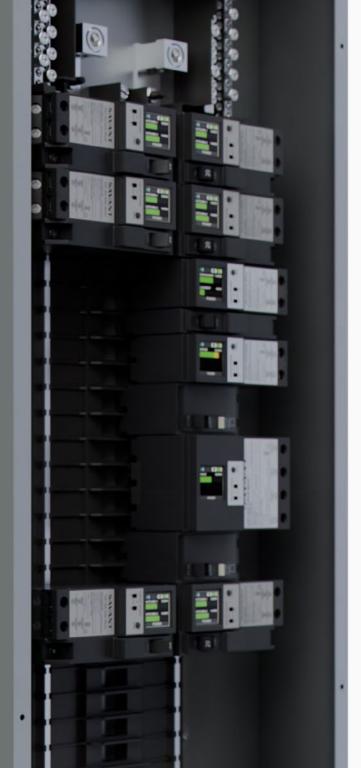

Flexible Load Management

Savant Power Modules install into your standard electrical panel to make any circuit smart.

Monitor consumption, turn circuits on or off from anywhere to get the most out of stored power, and get instant notifications for energy events like a tripped breaker or power outage.

### SAVANT POWER MODULES

#### MAKING YOUR STANDARD ELECTRICAL PANEL A WHOLE LOT SMARTER

Savant Power Modules plug right into your existing electrical panel to add smart energy control and real time monitoring to any or all of your existing circuits.

Get meaningful visibility into your home's power consumption, choose the circuits you want to keep running during a grid outage and apply your settings automatically with an Energy Scene, then change your mind and adjust where stored power is going at any time.

Smart control at the circuit level puts the power to manage your home's energy in your hands. Maximize the effectiveness of stored energy from renewable sources, without compromising comfort or convenience.

Compatible with industry-leading electrical panels including: