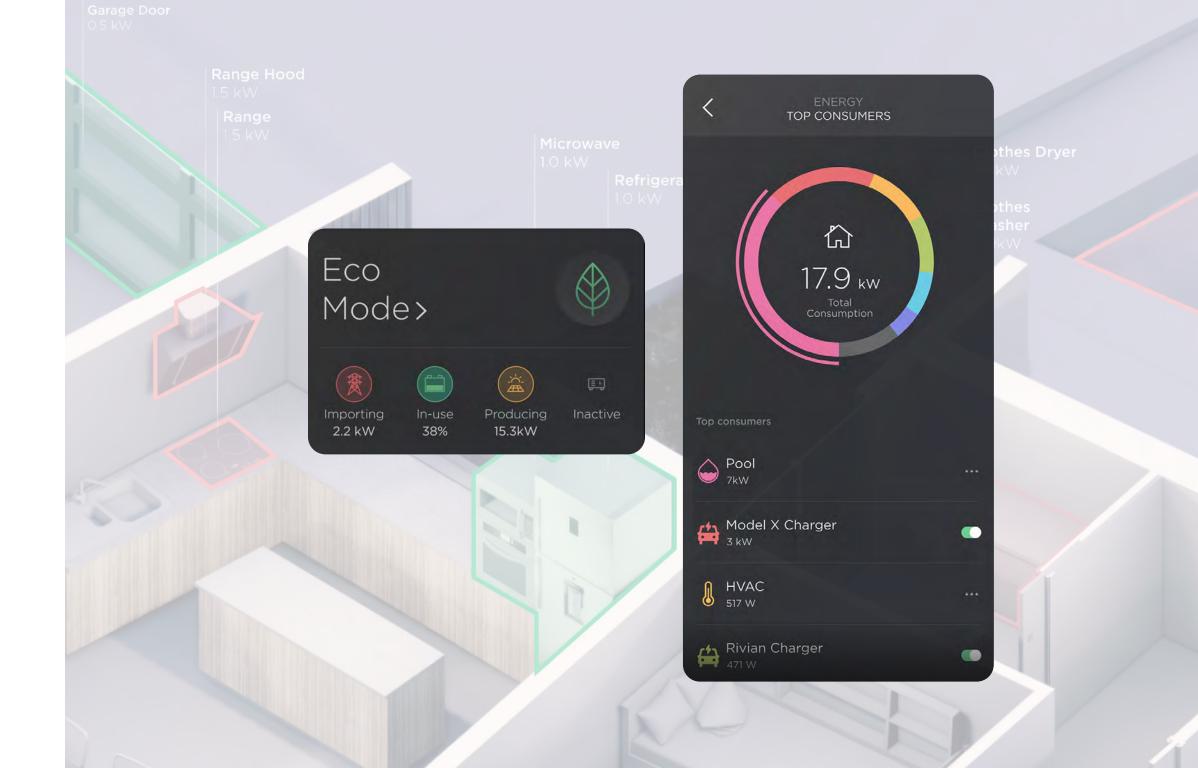

# MEANINGFUL ENERGY INSIGHTS

The Savant app uses detailed energy monitoring to provide clear, intuitive insights presented simply and visually. See how and where your home is using power at a glance, or compare trends over time, with accurate data that's automatically updated in real time. Never spend another minute studying your monthly utility bill to see where your energy budget is going.

- View accurate energy consumption information for each circuit, updated in real time
- Optimize sources and loads from your mobile device even when away from home
- Set energy scenes to automatically send backup power where you need it during a grid outage
- Track usage over time to maximize use of renewable sources

#### FIND BALANCE

Eco Mode uses solar to power your home and charge battery storage, drawing power from the grid only when needed.

#### SEE USAGE

Dynamically view where your home consumes power to identify trends and focus your energy effectively.

#### TAKE CONTROL

Easily adjust your overall power use through energy scenes, then manage individual loads as needed.