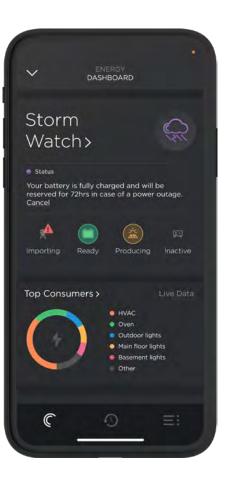

#### PREPARE IN ADVANCE

Storm watch allows you to quickly charge your batteries in the event a grid outage is likely.

## ONE POWERFUL SYSTEM

Three simple elements that work together to provide the singular solution for intelligent home energy.

Local Battery Storage

Savant Power Storage provides smart, sustainable energy security that's ready for backup or everyday use. Automatically pre-charge before storms hit, store solar energy to power your home through the night, and free yourself from peak utility rates by reducing your reliance on the grid.