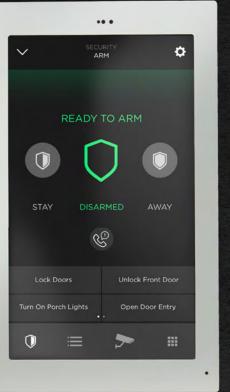

# SECURITY THAT NEVER QUITS

A truly smart home is also a secure home, and Savant offers full featured security with the added peace of mind that comes with knowing your home will stay secure during a power outage thanks to our Savant Power Storage.

Monitor your home from anywhere with remote access to cameras, check entry ways and manage access with gate and door stations, or set and disarm alarm systems right from the Savant app.

Keeping your home safe is absolutely critical, and Savant can deliver the best in integrated security that truly never sleeps - even when the power goes out.