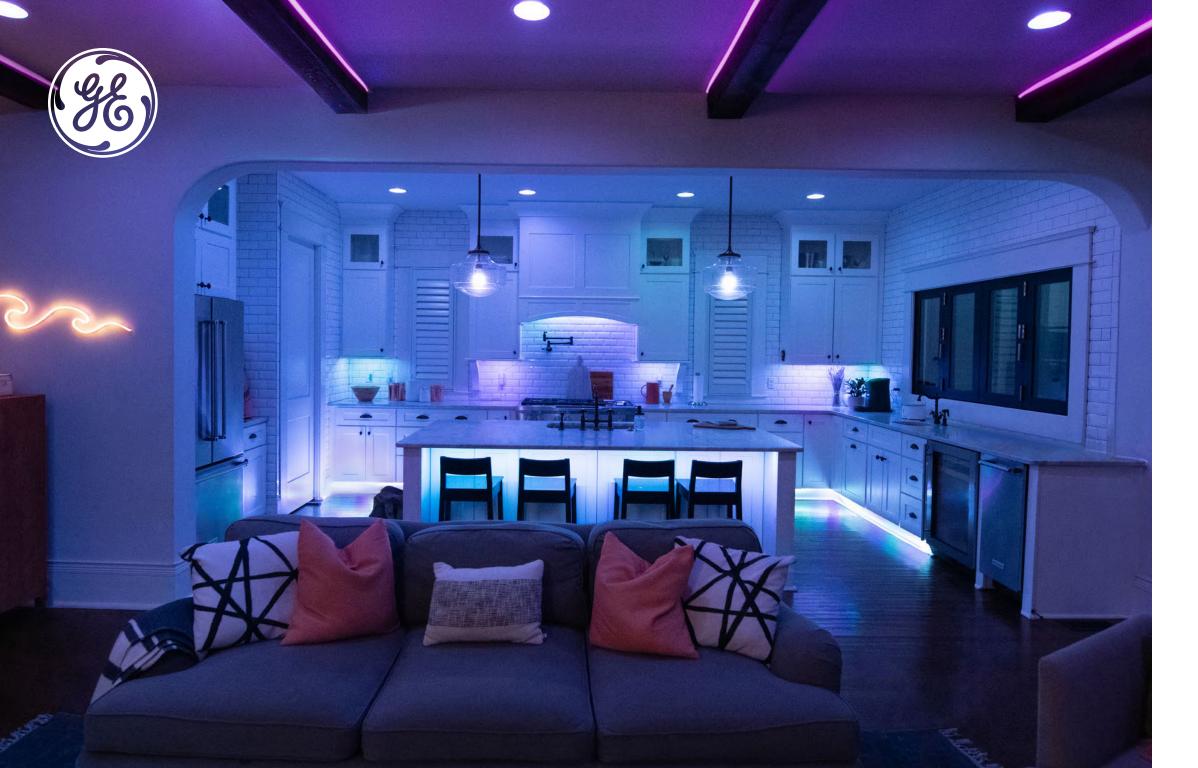

# FULL SPECTRUM LIGHTING INNOVATION

Savant is the leading innovator in smart power and smart home technology, and GE Lighting, a Savant Company, has been leading the way in lighting since its inception. Together, we are bringing lighting into the 21st century with stunning adaptive smart lighting for every home, powered by smart energy that's more efficient, resilient, and sustainable.

The Cync app offers an incredible entry point focused on bringing you the premier experience in smart lighting, indoor and outdoor cameras, and climate control.

If a professionally installed comprehensive smart home better fits your needs, then Savant can do it all, including some of the most innovative and advanced smart lighting available. Power your lights using the energy of the sun, then use our Daylight Mode feature to match color temperature to the natural lighting conditions, bringing your home environment into perfect harmony with your natural surroundings and Circadian rhythm.

No matter what your smart home goals are, big or small, from solar and energy storage to adaptive intelligent lighting and more, Savant can help you realize them, and show off your home in the best light.