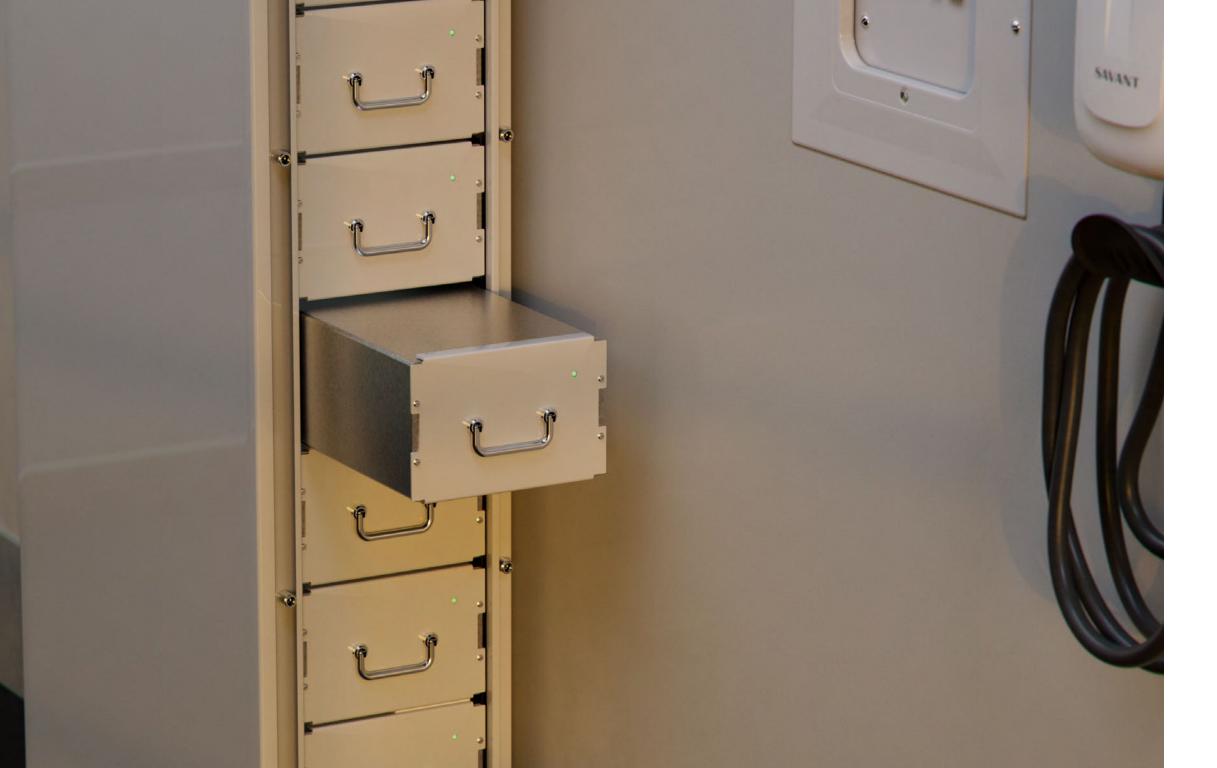

# SAVANT POWER STORAGE

#### HIGH CAPACITY STORAGE WITH A SMALL FOOTPRINT

Savant Power Storage solutions provide reliable, high-capacity energy storage in a slim form factor that's designed to install easily and fit in spaces where others can't. Store extra energy from daytime solar production to power your home through the night or during outages. Ensure energy security and grid independence while making the most efficient use of solar production to bring your energy bill down to zero more quickly than just selling excess solar power back to the grid.

HIGH CAPACITY 20kWh battery unit

800 AMPS

SCALABLE DESIGN Scales up to 800A

10 YEAR WARRANTY