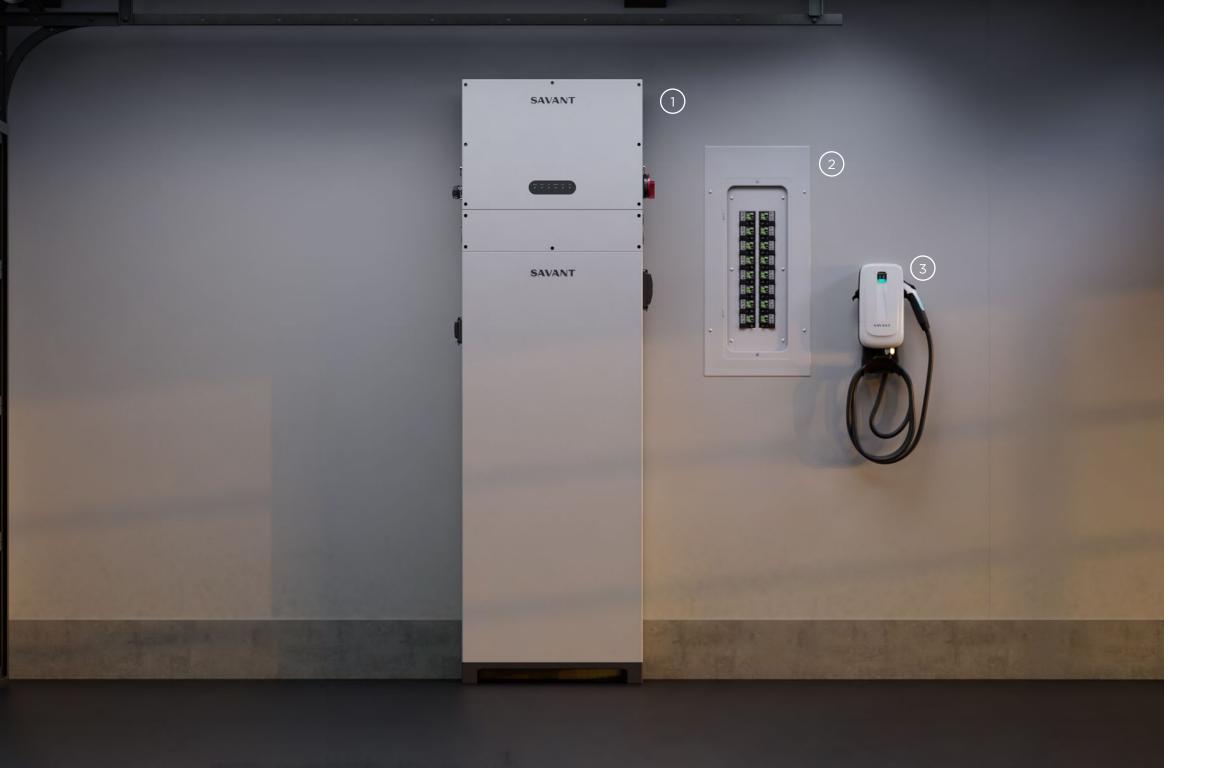

### SAVANT POWER MODULES

#### MAKING YOUR STANDARD ELECTRICAL PANEL A WHOLE LOT SMARTER

Savant Power Modules plug right into your existing electrical panel to add smart energy control and real time monitoring to any or all of your existing circuits.

# SAVANT POWER STORAGE

#### HIGH CAPACITY STORAGE WITH A SMALL FOOTPRINT

Savant Power Storage solutions provide reliable, high-capacity energy storage in a slim form factor that's designed to install easily and fit in spaces where others can't. Store extra energy from daytime solar production to power your home through the night or during outages. Ensure energy security and grid independence while making the most efficient use of solar production to bring your energy bill down to zero more quickly than just selling excess solar power back to the grid.

# SAVANT LEVEL 2 EV CHARGER

#### FAST EV CHARGING INSIDE OR OUT

The Savant Level 2 EV Charger lets you spend less time in the garage and more time on the open road with fast charging capability. Plus, it leverages full integration with your Savant Power System to bring all the benefits of truly smart energy to your car or truck in addition to your home.