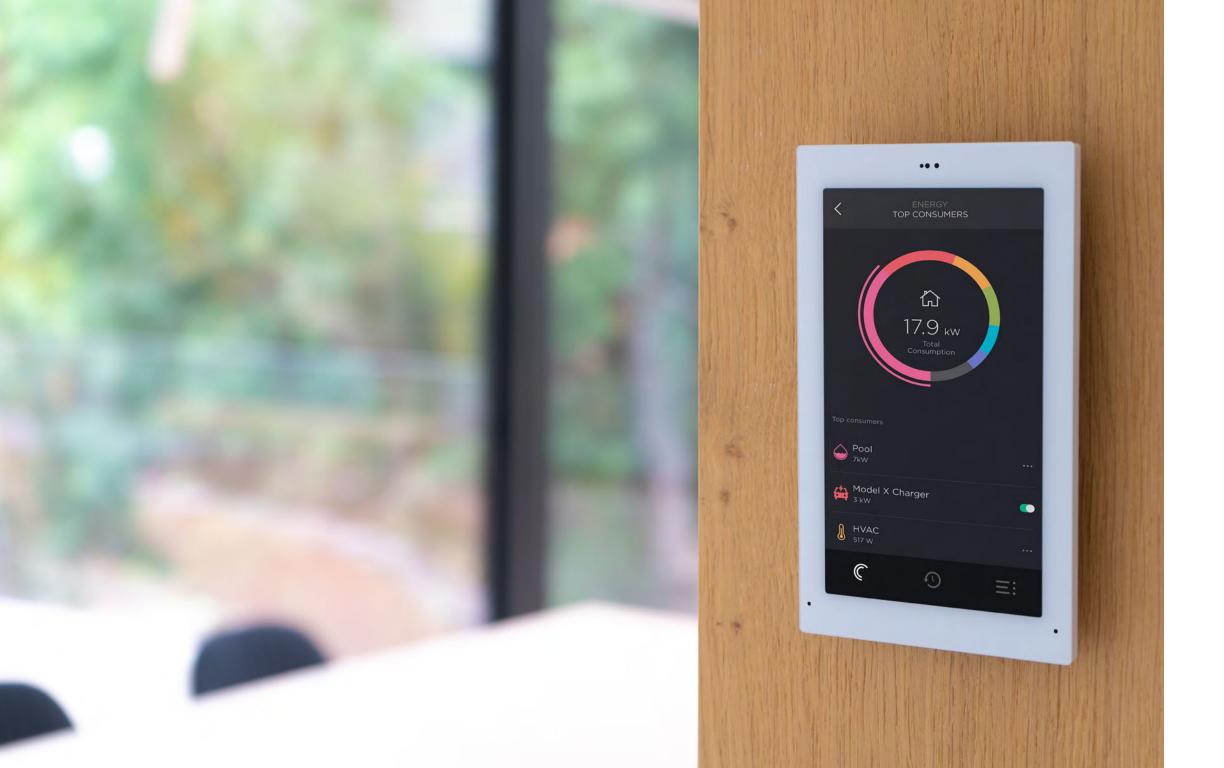

# MEANINGFUL ENERGY INSIGHTS

The Savant app uses detailed energy monitoring to provide clear, intuitive insights presented simply and visually. See how and where your home is using power at a glance, or compare trends over time, with accurate data that's automatically updated in real time. Never spend another minute studying your monthly utility bill to see where your energy budget is going.

- View accurate energy consumption information for each circuit, updated in real time
- Optimize sources and loads from your mobile device even when away from home
- Set energy scenes to automatically send backup power where you need it during a grid outage
- Track usage over time to maximize use of renewable sources

Flexible Load Management

Savant Power Modules install into your standard electrical panel to make any circuit smart.

Monitor consumption, turn circuits on or off from anywhere to get the most out of stored power, and get instant notifications for energy events like a tripped breaker or power outage.

Get meaningful visibility into your home's power consumption, choose the circuits you want to keep running during a grid outage and apply your settings automatically with an Energy Scene, then change your mind and adjust where stored power is going at any time.