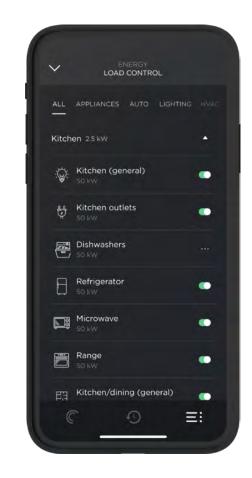

Flexible Load Management

Savant Power Modules install into your standard electrical panel to make any circuit smart.

Monitor consumption, turn circuits on or off from anywhere to get the most out of stored power, and get instant notifications for energy events like a tripped breaker or power outage.

#### MAKING YOUR STANDARD ELECTRICAL PANEL A WHOLE LOT SMARTER

Savant Power Modules plug right into your existing electrical panel to add smart energy control and real time monitoring to any or all of your existing circuits.

Get meaningful visibility into your home's power consumption, choose the circuits you want to keep running during a grid outage and apply your settings automatically with an Energy Scene, then change your mind and adjust where stored power is going at any time.

Smart control at the circuit level puts the power to manage your home's energy in your hands. Maximize the effectiveness of stored energy from renewable sources, without compromising comfort or convenience.