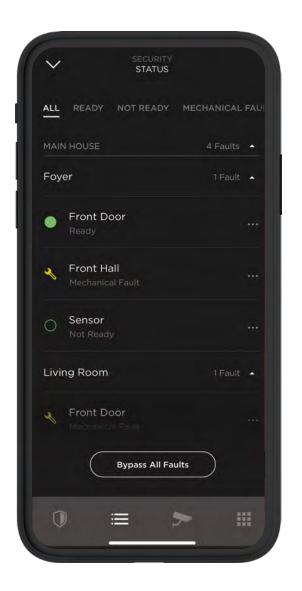

# SECURITY THAT NEVER QUITS

A truly smart home is also a secure home, and Savant offers full featured security with the added peace of mind that comes with knowing your home will stay secure during a power outage thanks to our Savant Power Storage.

Monitor your home from anywhere with remote access to cameras, check entry ways and manage access with gate and door stations, or set and disarm alarm systems right from the Savant app.

Keeping your home safe is absolutely critical, and Savant can deliver the best in integrated security that truly never sleeps - even when the power goes out.