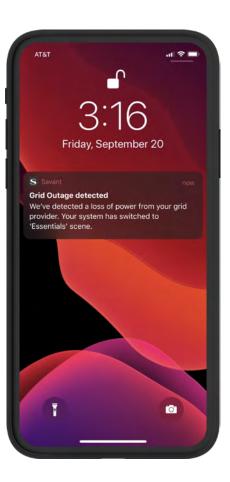

- View accurate energy consumption information for each circuit, updated in real time
- Optimize sources and loads from your mobile device even when away from home
- Set energy scenes to automatically send backup power where you need it during a grid outage
- Track usage over time to maximize use of renewable sources

Flexible Load Management

Savant Power Modules install into your standard electrical panel to make any circuit smart.

Monitor consumption, turn circuits on or off from anywhere to get the most out of stored power, and get instant notifications for energy events like a tripped breaker or power outage.

#### STAY CONNECTED

Notifications alert you to power events, as important as a grid outage or as simple as a tripped breaker.