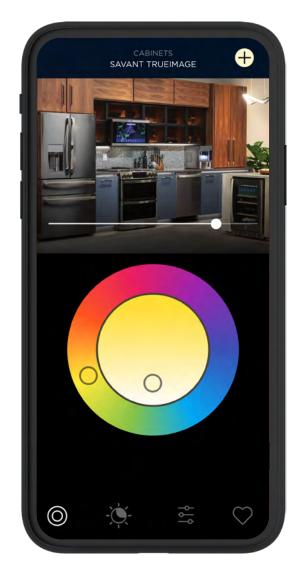

# FULL SPECTRUM LIGHTING INNOVATION

Savant is the leading innovator in smart power and smart home technology, and GE Lighting, a Savant Company, has been leading the way in lighting since its inception. Together, we are bringing lighting into the 21st century with stunning adaptive smart lighting for every home, powered by smart energy that's more efficient, resilient, and sustainable.

The Cync app offers an incredible entry point focused on bringing you the premier experience in smart lighting, indoor and outdoor cameras, and climate control.

If a professionally installed comprehensive smart home better fits your needs, then Savant can do it all, including some of the most innovative and advanced smart lighting available. Power your lights using the energy of the sun, then use our Daylight Mode feature to match color temperature to the natural lighting conditions, bringing your home environment into perfect harmony with your natural surroundings and Circadian rhythm.