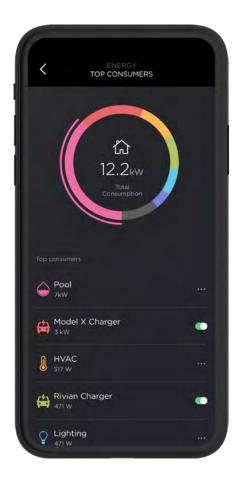

# MEANINGFUL ENERGY INSIGHTS

The Savant app uses detailed energy monitoring to provide clear, intuitive insights presented simply and visually. See how and where your home is using power at a glance, or compare trends over time, with accurate data that's automatically updated in real time. Never spend another minute studying your monthly utility bill to see where your energy budget is going.

- View accurate energy consumption information for each circuit, updated in real time
- Optimize sources and loads from your mobile device even when away from home
- Set energy scenes to automatically send backup power where you need it during a grid outage
- Track usage over time to maximize use of renewable sources

#### SEE USAGE

Dynamically view where your home consumes power to identify trends and focus your energy effectively.