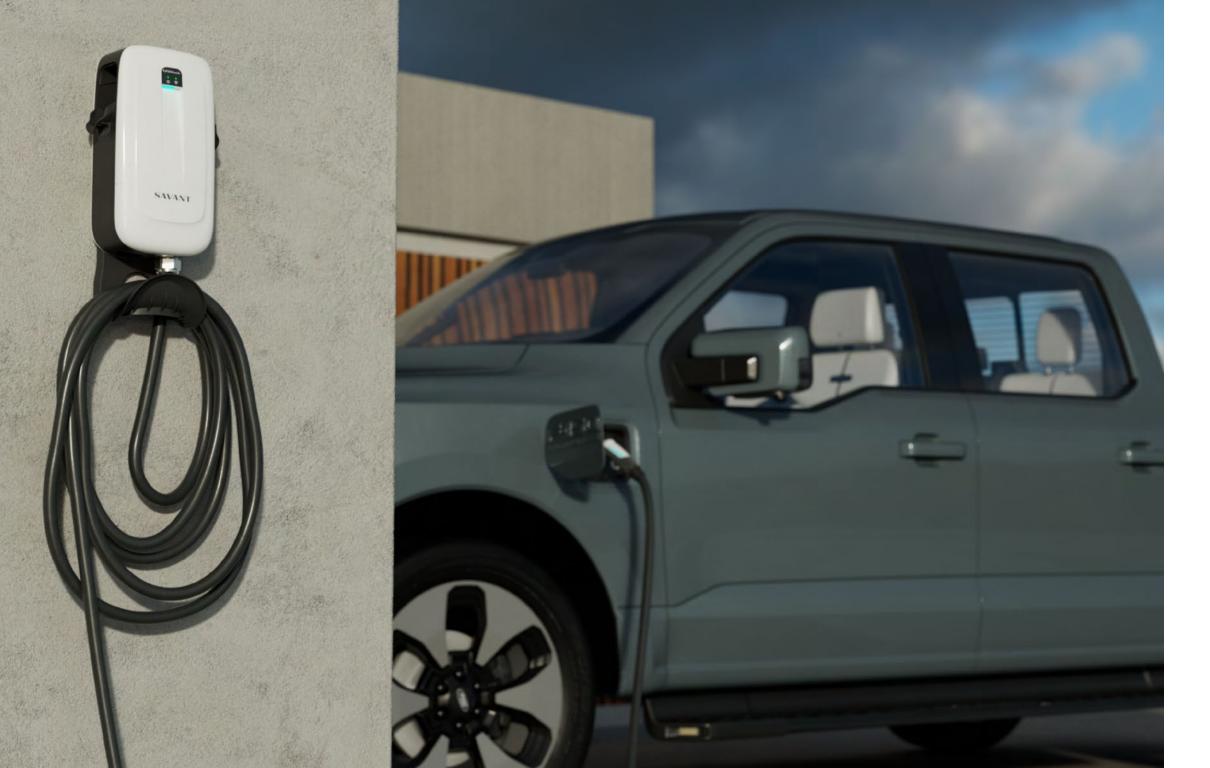

# SAVANT LEVEL 2 EV CHARGER

#### FAST EV CHARGING INSIDE OR OUT

The Savant Level 2 EV Charger lets you spend less time in the garage and more time on the open road with fast charging capability. Plus, it leverages full integration with your Savant Power System to bring all the benefits of truly smart energy to your car or truck in addition to your home.

Designed for easy installation indoors or out, our EV charger is durable, rain-tight, and features high output power. Compatible with most electric vehicles including Tesla models.

Ford, Ford F-150, and Ford Lightning are registered trademarks of the Ford Motor Company. Savant has no affiliation with the Ford Motor Company,