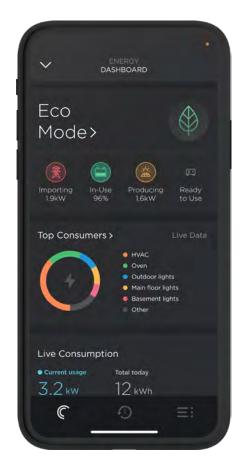

#### FIND BALANCE

Eco Mode uses solar to power your home and charge battery storage, drawing power from the grid only when needed.

#### SEE USAGE

Dynamically view where your home consumes power to identify trends and focus your energy effectively.