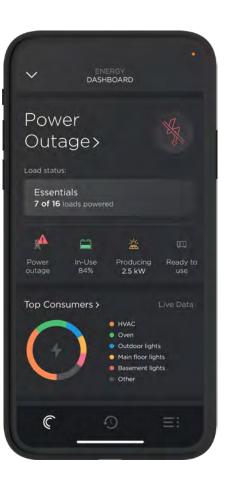

#### REDIRECT POWER

Flexibly route power to only the things you need during an outage to maximize stored energy.

#### STAY CONNECTED

Notifications alert you to power events, as important as a grid outage or as simple as a tripped breaker.