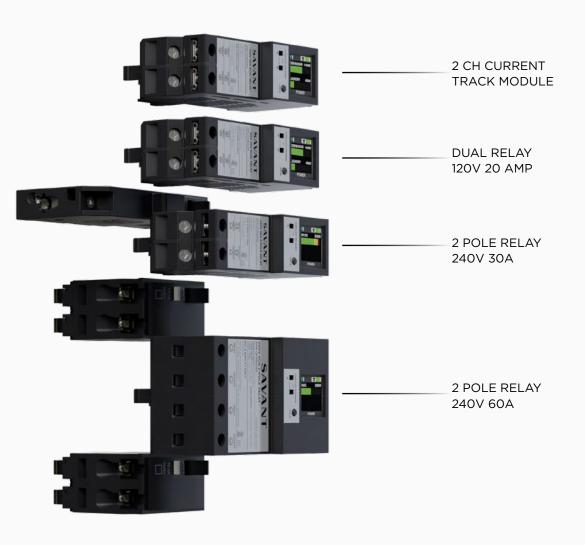

Flexible Load Management

Savant Power Modules install into your standard electrical panel to make any circuit smart.

Monitor consumption, turn circuits on or off from anywhere to get the most out of stored power, and get instant notifications for energy events like a tripped breaker or power outage.

### SAVANT POWER MODULES

#### MAKING YOUR STANDARD ELECTRICAL PANEL A WHOLE LOT SMARTER

Savant Power Modules plug right into your existing electrical panel to add smart energy control and real time monitoring to any or all of your existing circuits.

Get meaningful visibility into your home's power consumption, choose the circuits you want to keep running during a grid outage and apply your settings automatically with an Energy Scene, then change your mind and adjust where stored power is going at any time.

Smart control at the circuit level puts the power to manage your home's energy in your hands. Maximize the effectiveness of stored energy from renewable sources, without compromising comfort or convenience.