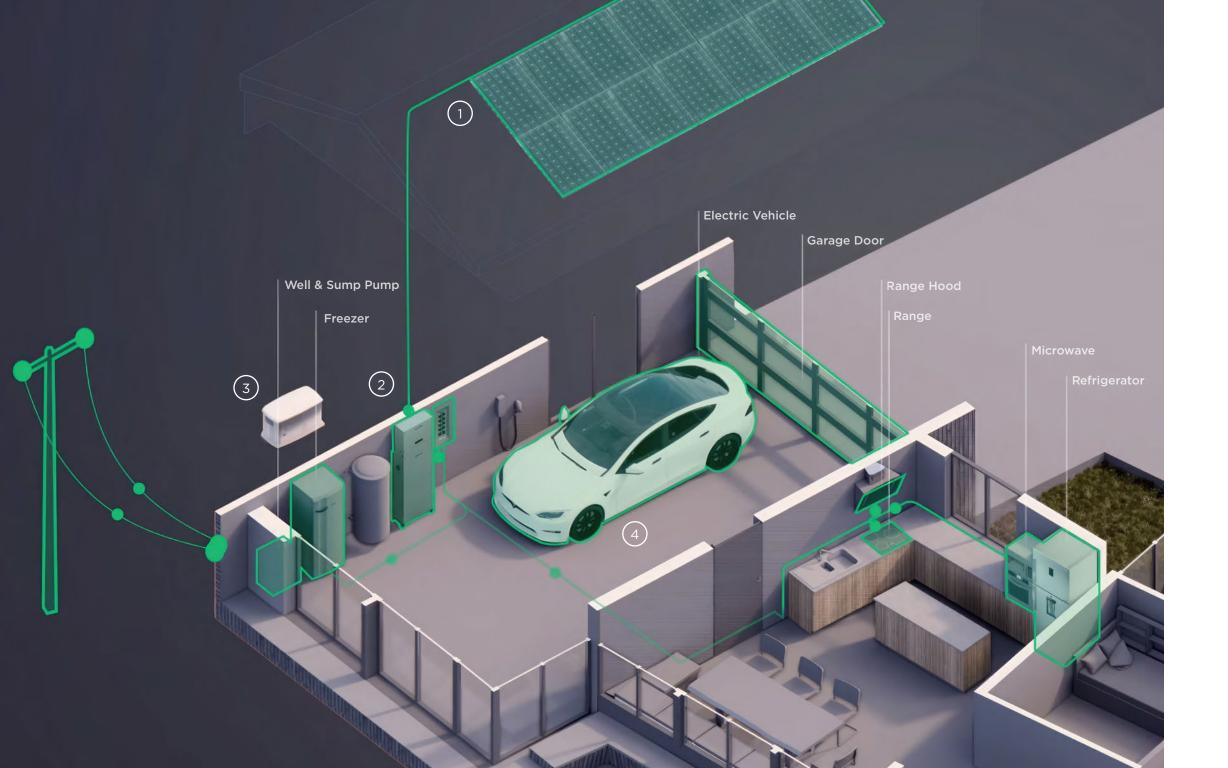

## SMART ENERGY STARTS AT THE SOURCE

The Savant Power System helps you optimize your home's use of available energy sources, efficiently powering the things you need to keep running even under changing circumstances. A smart combination of power storage and load management provides limitless control over your extended comfort, while giving insight on how power from each source is being used to support your personal energy goals.

- Automatically use your most sustainable and economic energy source as the primary power for your home, minimizing grid reliance during peak rate periods.
- Store excess energy from solar generation during the day, and use it to power your home through the night, or sell excess power back to the grid.
- Make the most of every electron available with preset Energy Scenes that optimize the power drawn from each source to best fit your needs under any condition.
- Enhance the performance and efficiency of your electric vehicle with fast-charging on your schedule, taking advantage of the best utility rates, or using only the power of the sun.

## ONE POWERFUL SYSTEM

Three simple elements that work together to provide the singular solution for intelligent home energy.

Local Battery Storage

Savant Power Storage provides smart, sustainable energy security that's ready for backup or everyday use. Automatically pre-charge before storms hit, store solar energy to power your home through the night, and free yourself from peak utility rates by reducing your reliance on the grid.

Smart Electric Vehicle Charging

Keep your EV running more efficiently with the power and convenience of at-home rapid charging that's fully integrated with Savant's smart energy experience. Monitor usage, schedule charging times, or manage sources to power your vehicle with nothing but the sun.

Flexible Load Management

Savant Power Modules install into your standard electrical panel to make any circuit smart.

Monitor consumption, turn circuits on or off from anywhere to get the most out of stored power, and get instant notifications for energy events like a tripped breaker or power outage.