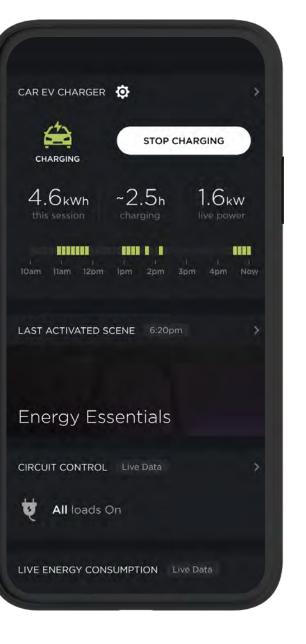

# MEANINGFUL ENERGY INSIGHTS

The Savant app uses detailed energy monitoring to provide clear, intuitive insights presented simply and visually. See how and where your home is using power at a glance, or compare trends over time, with accurate data that's automatically updated in real time. Never spend another minute studying your monthly utility bill to see where your energy budget is going.

- View accurate energy consumption information for each circuit, updated in real time
- Optimize sources and loads from your mobile device even when away from home
- Set energy scenes to automatically send backup power where you need it during a grid outage
- Track usage over time to maximize use of renewable sources

Smart Electric Vehicle Charging

Keep your EV running more efficiently with the power and convenience of at-home rapid charging that's fully integrated with Savant's smart energy experience. Monitor usage, schedule charging times, or manage sources to power your vehicle with nothing but the sun.