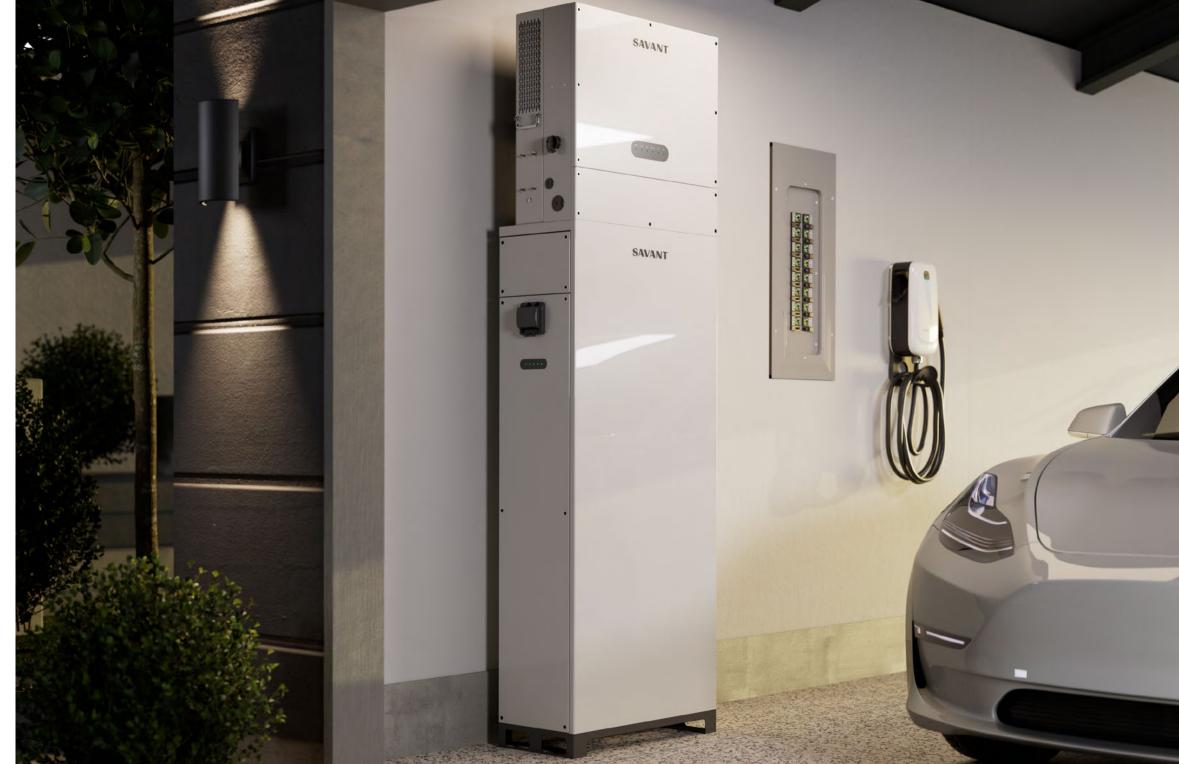

# SAVANT POWER STORAGE

#### HIGH CAPACITY STORAGE WITH A SMALL FOOTPRINT

Savant Power Storage solutions provide reliable, high-capacity energy storage in a slim form factor that's designed to install easily and fit in spaces where others can't. Store extra energy from daytime solar production to power your home through the night or during outages. Ensure energy security and grid independence while making the most efficient use of solar production to bring your energy bill down to zero more quickly than just selling excess solar power back to the grid.

HIGH CAPACITY 20kWh battery unit

800 AMPS

SCALABLE DESIGN Scales up to 800A

10 YEAR WARRANTY